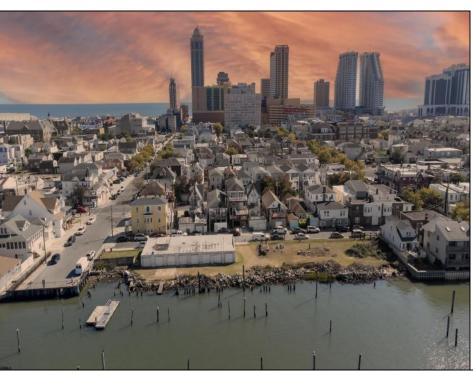

## **COMMENTS**

Unlock a World of Opportunities! Breathe new life into this once-thriving Marina or reimagine it as a serene waterfront residential community. Positioned across from the historic OLD Bader Field and Baseball Stadium, enjoy easy access to the inlet and back Bays. You\'ll find 7captivating lots. Highlighting this side is a spacious 3,200 sq ft garage-style structure with 8 bays—an ideal canvas for your creative vision. Picture over an acre of enchanting floating docks, slips, and a world of potential revenue! Alternatively, explore the possibility of crafting residential homes or condos, inspired by the nearby Sunset Ave approach. Unleash your creativity on this remarkable canvas!