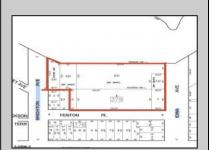

## **COMMENTS**

Unlock a World of Opportunities! Breathe new life into this once-thriving Marina or reimagine it as a serene waterfront residential community. Positioned across from the historic OLD Bader Field and Baseball Stadium, enjoy easy access to the inlet and back Bays. You\'ll find 7captivating lots. Highlighting this side is a spacious 3,200 sq ft garage-style structure with 8 bays—an ideal canvas for your creative vision. Picture over an acre of enchanting floating docks, slips, and a world of potential revenue! Alternatively, explore the possibility of crafting residential homes or condos, inspired by the nearby Sunset Ave approach. Unleash your creativity on this remarkable canvas!

## **PROPERTY DETAILS**

Ask for Barbara Varacalli Berger Realty Inc 3160 Asbury Avenue, Ocean City Call: 609-399-0076 Email to: bav@bergerrealty.com