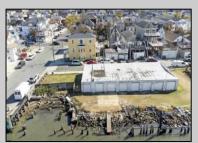

## **COMMENTS**

Unlock a World of Opportunities! Breathe new life into this once-thriving Marina or reimagine it as a serene waterfront residential community. Positioned across from the historic OLD Bader Field and Baseball Stadium, enjoy easy access to the inlet and back Bays. You\'ll find 7captivating lots. Highlighting this side is a spacious 3,200 sq ft garage-style structure with 8 bays—an ideal canvas for your creative vision. Picture over an acre of enchanting floating docks, slips, and a world of potential revenue! Alternatively, explore the possibility of crafting residential homes or condos, inspired by the nearby Sunset Ave approach. Unleash your creativity on this remarkable canvas!