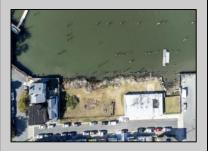

## **COMMENTS**

Unlock a World of Opportunities! Breathe new life into this once-thriving Marina or reimagine it as a serene waterfront residential community. Positioned across from the historic OLD Bader Field and Baseball Stadium, enjoy easy access to the inlet and back Bays. You\'ll find 7captivating lots. Highlighting this side is a spacious 3,200 sq ft garage-style structure with 8 bays—an ideal canvas for your creative vision. Picture over an acre of enchanting floating docks, slips, and a world of potential revenue! Alternatively, explore the possibility of crafting residential homes or condos, inspired by the nearby Sunset Ave approach. Unleash your creativity on this remarkable canvas!