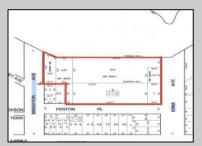

## **COMMENTS**

Unlock a World of Opportunities! Breathe new life into this once-thriving Marina or reimagine it as a serene waterfront residential community. Positioned across from the historic OLD Bader Field and Baseball Stadium, enjoy easy access to the inlet and back Bays. You\'ll find 7captivating lots. Highlighting this side is a spacious 3,200 sq ft garage-style structure with 8 bays—an ideal canvas for your creative vision. Picture over an acre of enchanting floating docks, slips, and a world of potential revenue! Alternatively, explore the possibility of crafting residential homes or condos, inspired by the nearby Sunset Ave approach. Unleash your creativity on this remarkable canvas!