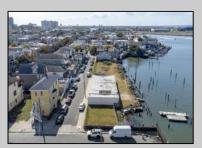

## **COMMENTS**

Unlock a World of Opportunities! Breathe new life into this once-thriving Marina or reimagine it as a serene waterfront residential community. Positioned across from the historic OLD Bader Field and Baseball Stadium, enjoy easy access to the inlet and back Bays. You\'ll find 7captivating lots. Highlighting this side is a spacious 3,200 sq ft garage-style structure with 8 bays—an ideal canvas for your creative vision. Picture over an acre of enchanting floating docks, slips, and a world of potential revenue! Alternatively, explore the possibility of crafting residential homes or condos, inspired by the nearby Sunset Ave approach. Unleash your creativity on this remarkable canvas!