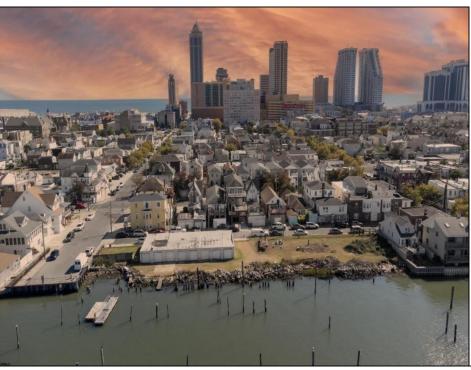

## **COMMENTS**

Unlock a World of Opportunities! Breathe new life into this once-thriving Marina or reimagine it as a serene waterfront residential community. Positioned across from the historic OLD Bader Field and Baseball Stadium, enjoy easy access to the inlet and back Bays. You\'ll find 7captivating lots. Highlighting this side is a spacious 3,200 sq ft garage-style structure with 8 bays—an ideal canvas for your creative vision. Picture over an acre of enchanting floating docks, slips, and a world of potential revenue! Alternatively, explore the possibility of crafting residential homes or condos, inspired by the nearby Sunset Ave approach. Unleash your creativity on this remarkable canvas!