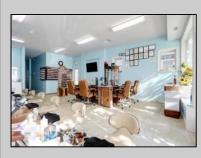

## COMMENTS

OCEAN CITY ASBURY AVENUE BUSINESS OPPORTUNITY! Commercial Unit with over 900 sq feet. Located a few properties down from conic Boyers & St. Damien Parish!! Great exposure. This building is grandfathered to allow professionals well as retail space. Premium location with side and front exposure for your business. Currently operating as a nail salon and being sold including all needed equipment. Perfect to continue the business or make it your own! Here's a DREAM OPPORTUNITY to acquire a Ocean City Business at a VERY AFFORDABLEPRICE, and ideal located in the heart of Ocean City's super busy commercial hospitality zone! **PROPERTY DETAILS** 