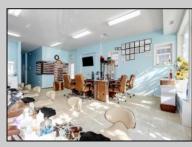

## COMMENTS

OCEAN CITY ASBURY AVENUE BUSINESS OPPORTUNITY! Commercial Unit with over 900 sq feet. Located a few properties down from Iconic Boyers & St. Damien Parish!! Great exposure. This building is grandfathered to allow professionals well as retail space. Premium location with side and front exposure for your business. Currently operating as a nail salon and being sold including all needed equipment. Perfect to continue the business or make it your own! Here\'s a DREAM OPPORTUNITY to acquire a Ocean City Business at a VERY AFFORDABLE PRICE, and ideal located in the heart of Ocean City\'s super busy commercial hospitality zone!