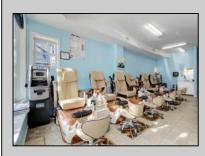

## COMMENTS

OCEAN CITY ASBURY AVENUE BUSINESS OPPORTUNITY! Commercial Unit with over 900 sq feet. Located a few properties down from Iconic Boyers & St. Damien Parish!! Great exposure. This building is grandfathered to allow professionals well as retail space. Premium location with side and front exposure for your business. Currently operating as a nail salon and being sold including all needed equipment. Perfect to continue the business or make it your own! Here\'s a DREAM OPPORTUNITY to acquire a Ocean City Business at a VERY AFFORDABLE PRICE, and ideal located in the heart of Ocean City\'s super busy commercial hospitality zone!