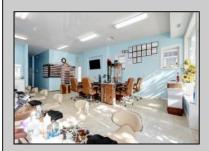

## **COMMENTS**

OCEAN CITY ASBURY AVENUE BUSINESS OPPORTUNITY! Commercial Unit with over 900 sq feet. Located a few properties down from Iconic Boyers & St. Damien Parish!! Great exposure. This building is grandfathered to allow professionals well as retail space. Premium location with side and front exposure for your business. Currently operating as a nail salon and being sold including all needed equipment. Perfect to continue the business or make it your own! Here\'s a DREAM OPPORTUNITY to acquire a Ocean City Business at a VERY AFFORDABLE PRICE, and ideal located in the heart of Ocean City\'s super busy commercial hospitality zone!