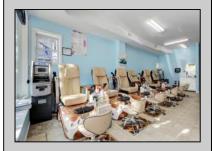

## **COMMENTS**

OCEAN CITY ASBURY AVENUE BUSINESS OPPORTUNITY! Commercial Unit with over 900 sq feet. Located a few properties down from Iconic Boyers & St. Damien Parish!! Great exposure. This building is grandfathered to allow professionals well as retail space. Premium location with side and front exposure for your business. Currently operating as a nail salon and being sold including all needed equipment. Perfect to continue the business or make it your own! Here\s a DREAM OPPORTUNITY to acquire a Ocean City Business at a VERY AFFORDABLE PRICE, and ideal located in the heart of Ocean City\s super busy commercial hospitality zone!