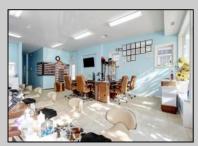

## **COMMENTS**

OCEAN CITY ASBURY AVENUE BUSINESS OPPORTUNITY! Commercial Unit with over 900 sq feet. Located a few properties down from Iconic Boyers & St. Damien Parish!! Great exposure. This building is grandfathered to allow professionals well as retail space. Premium location with side and front exposure for your business. Currently operating as a nail salon and being sold including all needed equipment. Perfect to continue the business or make it your own! Here\s a DREAM OPPORTUNITY to acquire a Ocean City Business at a VERY AFFORDABLE PRICE, and ideal located in the heart of Ocean City\s super busy commercial hospitality zone!