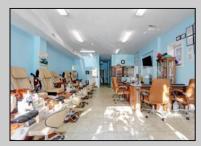

## **COMMENTS**

OCEAN CITY ASBURY AVENUE BUSINESS OPPORTUNITY! Commercial Unit with over 900 sq feet. Located a few properties down from Iconic Boyers & St. Damien Parish!! Great exposure. This building is grandfathered to allow professionals well as retail space. Premium location with side and front exposure for your business. Currently operating as a nail salon and being sold including all needed equipment. Perfect to continue the business or make it your own! Here\s a DREAM OPPORTUNITY to acquire a Ocean City Business at a VERY AFFORDABLE PRICE, and ideal located in the heart of Ocean City\s super busy commercial hospitality zone!