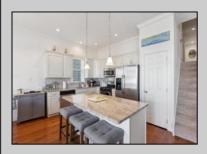

## COMMENTS

Literally steps to the beach & no streets to cross, separate entrances between units, 10\' ceilings in great room and in pristine condition. Walking distance to playground, shops & boardwalk This one has it all. Just 9 vrs. voung !!

| one has it all. out         | it o yio. young          |                                                                                              |                                      |
|-----------------------------|--------------------------|----------------------------------------------------------------------------------------------|--------------------------------------|
|                             | PROPI                    | ERTY DETAILS                                                                                 |                                      |
| Exterior<br>Stucco<br>Vinyl | ParkingGarage<br>One Car | InteriorFeatures Fireplace(s) Hardwood Floors Kitchen Center Island Master Bath Pets Allowed | Heating<br>Forced Air<br>Gas-Natural |
|                             |                          |                                                                                              |                                      |