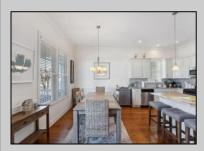

## COMMENTS

Literally steps to the beach & no streets to cross, separate entrances between units, 10\' ceilings in great room and in pristine condition. Walking distance to playground, shops & boardwalk This one has it all. Just 9 vrs. voung !!

| one has it all. out         | it o yio. young          |                                                                                              |                                      |
|-----------------------------|--------------------------|----------------------------------------------------------------------------------------------|--------------------------------------|
|                             | PROPI                    | ERTY DETAILS                                                                                 |                                      |
| Exterior<br>Stucco<br>Vinyl | ParkingGarage<br>One Car | InteriorFeatures Fireplace(s) Hardwood Floors Kitchen Center Island Master Bath Pets Allowed | Heating<br>Forced Air<br>Gas-Natural |
|                             |                          |                                                                                              |                                      |