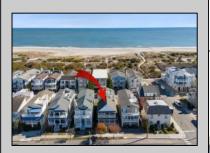

## COMMENTS

Literally steps to the beach & no streets to cross, separate entrances between units, 10\' ceilings in great room and in pristine condition. Walking distance to playground, shops & boardwalk This one has it all. Just 9 vrs. voung !!