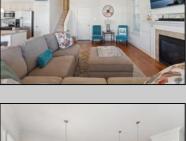

## COMMENTS

Literally steps to the beach & no streets to cross, separate entrances between units, 10\' ceilings in great room and in pristine condition. Walking distance to playground, shops & boardwalk This one has it all. Just 9 vrs. voung !!

| one has it all. out         | it o yio. young          |                                                                                              |                                      |
|-----------------------------|--------------------------|----------------------------------------------------------------------------------------------|--------------------------------------|
|                             | PROPI                    | ERTY DETAILS                                                                                 |                                      |
| Exterior<br>Stucco<br>Vinyl | ParkingGarage<br>One Car | InteriorFeatures Fireplace(s) Hardwood Floors Kitchen Center Island Master Bath Pets Allowed | Heating<br>Forced Air<br>Gas-Natural |
|                             |                          |                                                                                              |                                      |