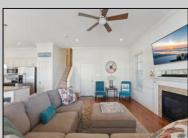

## COMMENTS

Literally steps to the beach & no streets to cross, separate entrances between units, 10\' ceilings in great room and in pristine condition. Walking distance to playground, shops & boardwalk This one has it all. Just 9 vrs. voung !!

| one has it all. out         | it o yio. young          |                                                                                              |                                      |
|-----------------------------|--------------------------|----------------------------------------------------------------------------------------------|--------------------------------------|
|                             | PROPI                    | ERTY DETAILS                                                                                 |                                      |
| Exterior<br>Stucco<br>Vinyl | ParkingGarage<br>One Car | InteriorFeatures Fireplace(s) Hardwood Floors Kitchen Center Island Master Bath Pets Allowed | Heating<br>Forced Air<br>Gas-Natural |
|                             |                          |                                                                                              |                                      |