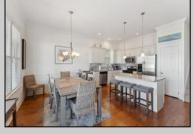

## COMMENTS

Literally steps to the beach & no streets to cross, separate entrances between units, 10\' ceilings in great room and in pristine condition. Walking distance to playground, shops & boardwalk This one has it all. Just 9 vrs. voung !!

| one has it all. out         | it o yio. young          |                                                                                              |                                      |
|-----------------------------|--------------------------|----------------------------------------------------------------------------------------------|--------------------------------------|
|                             | PROPI                    | ERTY DETAILS                                                                                 |                                      |
| Exterior<br>Stucco<br>Vinyl | ParkingGarage<br>One Car | InteriorFeatures Fireplace(s) Hardwood Floors Kitchen Center Island Master Bath Pets Allowed | Heating<br>Forced Air<br>Gas-Natural |
|                             |                          |                                                                                              |                                      |