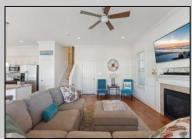

## COMMENTS

Literally steps to the beach & no streets to cross, separate entrances between units, 10\' ceilings in great room and in pristine condition. Walking distance to playground, shops & boardwalk This one has it all. Just 9 yrs. young !!

| PROPERTY DETAILS            |                          |                                                                                                             |                                      |
|-----------------------------|--------------------------|-------------------------------------------------------------------------------------------------------------|--------------------------------------|
| Exterior<br>Stucco<br>Vinyl | ParkingGarage<br>One Car | InteriorFeatures<br>Fireplace(s)<br>Hardwood Floors<br>Kitchen Center Island<br>Master Bath<br>Pets Allowed | Heating<br>Forced Air<br>Gas-Natural |
| Cooling<br>Central          | HotWater<br>Gas          | Water<br>Public Water                                                                                       | Sewer<br>Public Sewer                |