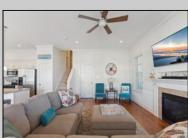

## COMMENTS

Literally steps to the beach & no streets to cross, separate entrances between units, 10\' ceilings in great room and in pristine condition. Walking distance to playground, shops & boardwalk This one has it all. Just 9 yrs. young !!

Pets Allowed

|          | PROPERTY DETAILS |                       |             |
|----------|------------------|-----------------------|-------------|
| Exterior | ParkingGarage    | InteriorFeatures      | Heating     |
| Stucco   | One Car          | Fireplace(s)          | Forced Air  |
| Vinyl    |                  | Hardwood Floors       | Gas-Natural |
|          |                  | Kitchen Center Island |             |
|          |                  | Master Bath           |             |