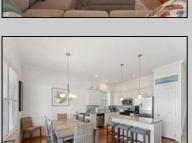

## COMMENTS

Literally steps to the beach & no streets to cross, separate entrances between units, 10\' ceilings in great room and in pristine condition. Walking distance to playground, shops & boardwalk This one has it all. Just 9 yrs. young !!

Pets Allowed

|          | PROPERTY DETAILS |                       |             |
|----------|------------------|-----------------------|-------------|
| Exterior | ParkingGarage    | InteriorFeatures      | Heating     |
| Stucco   | One Car          | Fireplace(s)          | Forced Air  |
| Vinyl    |                  | Hardwood Floors       | Gas-Natural |
|          |                  | Kitchen Center Island |             |
|          |                  | Master Bath           |             |