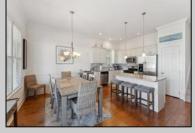

## COMMENTS

Literally steps to the beach & no streets to cross, separate entrances between units, 10\' ceilings in great room and in pristine condition. Walking distance to playground, shops & boardwalk This one has it all. Just 9 yrs. young !!

Pets Allowed

|          | PROP          | ERTY DETAILS          |             |
|----------|---------------|-----------------------|-------------|
| Exterior | ParkingGarage | InteriorFeatures      | Heating     |
| Stucco   | One Car       | Fireplace(s)          | Forced Air  |
| Vinyl    |               | Hardwood Floors       | Gas-Natural |
|          |               | Kitchen Center Island |             |
|          |               | Master Bath           |             |