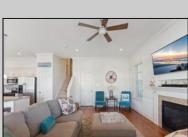

## COMMENTS

Literally steps to the beach & no streets to cross, separate entrances between units, 10\' ceilings in great room and in pristine condition. Walking distance to playground, shops & boardwalk This one has it all. Just 9 yrs. young !!

Pets Allowed

|          | PROP          | ERTY DETAILS          |             |
|----------|---------------|-----------------------|-------------|
| Exterior | ParkingGarage | InteriorFeatures      | Heating     |
| Stucco   | One Car       | Fireplace(s)          | Forced Air  |
| Vinyl    |               | Hardwood Floors       | Gas-Natural |
|          |               | Kitchen Center Island |             |
|          |               | Master Bath           |             |