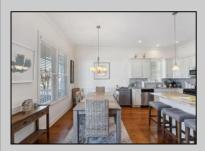

## COMMENTS

Literally steps to the beach & no streets to cross, separate entrances between units, 10\' ceilings in great room and in pristine condition. Walking distance to playground, shops & boardwalk This one has it all. Just 9 yrs. young !!

Pets Allowed

|          | PROP          | ERTY DETAILS          |             |
|----------|---------------|-----------------------|-------------|
| Exterior | ParkingGarage | InteriorFeatures      | Heating     |
| Stucco   | One Car       | Fireplace(s)          | Forced Air  |
| Vinyl    |               | Hardwood Floors       | Gas-Natural |
|          |               | Kitchen Center Island |             |
|          |               | Master Bath           |             |