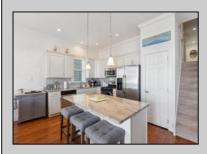

## COMMENTS

Literally steps to the beach & no streets to cross, separate entrances between units, 10\' ceilings in great room and in pristine condition. Walking distance to playground, shops & boardwalk This one has it all. Just 9 yrs. young !!

Pets Allowed

|          | PROP          | ERTY DETAILS          |             |
|----------|---------------|-----------------------|-------------|
| Exterior | ParkingGarage | InteriorFeatures      | Heating     |
| Stucco   | One Car       | Fireplace(s)          | Forced Air  |
| Vinyl    |               | Hardwood Floors       | Gas-Natural |
|          |               | Kitchen Center Island |             |
|          |               | Master Bath           |             |