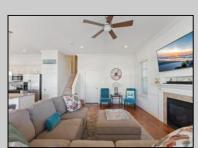

## COMMENTS

Literally steps to the beach & no streets to cross, separate entrances between units, 10\' ceilings in great room and in pristine condition. Walking distance to playground, shops & boardwalk This one has it all. Just 9 yrs. young !!

| one has it all. Just 9 yrs. young !! |                          |                                                                                                             |                                      |
|--------------------------------------|--------------------------|-------------------------------------------------------------------------------------------------------------|--------------------------------------|
| PROPERTY DETAILS                     |                          |                                                                                                             |                                      |
| Exterior<br>Stucco<br>Vinyl          | ParkingGarage<br>One Car | InteriorFeatures<br>Fireplace(s)<br>Hardwood Floors<br>Kitchen Center Island<br>Master Bath<br>Pets Allowed | Heating<br>Forced Air<br>Gas-Natural |
|                                      |                          |                                                                                                             |                                      |