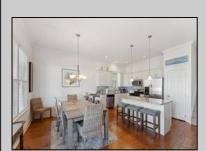

## COMMENTS

Literally steps to the beach & no streets to cross, separate entrances between units, 10\' ceilings in great room and in pristine condition. Walking distance to playground, shops & boardwalk This one has it all. Just 9 yrs. young !!

| one has it all. Just 9 yrs. young !! |                          |                                                                                                             |                                      |
|--------------------------------------|--------------------------|-------------------------------------------------------------------------------------------------------------|--------------------------------------|
| PROPERTY DETAILS                     |                          |                                                                                                             |                                      |
| Exterior<br>Stucco<br>Vinyl          | ParkingGarage<br>One Car | InteriorFeatures<br>Fireplace(s)<br>Hardwood Floors<br>Kitchen Center Island<br>Master Bath<br>Pets Allowed | Heating<br>Forced Air<br>Gas-Natural |
|                                      |                          |                                                                                                             |                                      |