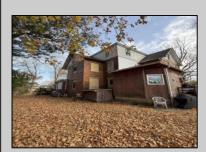

## **COMMENTS**

Welcome to this captivating residence located at 300 N 2nd St, Hammonton, NJ, a property that exudes a blend of timeless character and modern potential. This architectural gem is set against a backdrop of mature trees and boasts a classic exterior that hints at the charm that lies within. As you approach the home, you are greeted by a striking façade that combines different textures and earthy tones, offering an inviting and warm aesthetic. The traditional gabled roof and ornamental wood trim contribute to the house's distinctive curb appeal while blending seamlessly with the neighborhood's peaceful ambiance. The property's exterior also features a brick facing that brings durability and a sense of solidity to the home. The side entrance reveals a pathway bordered by brickwork, suggesting an area with numerous possibilities for outdoor enjoyment and creative landscaping to enhance the welcoming atmosphere. Inside, you will find spaces awaiting your personal touch, with wooden floors that provide a robust foundation for any interior design. The focal point in the living space is the fireplace, with its brick hearth and mantel, a cozy gathering spot for family and friends during cool evenings. The area adjacent to the fireplace can serve as a canvas for festive decorations or family photos, making it a versatile and personalized space. While the images include personal items, it's the permanent features that offer an insight into this house's potential. The robust wooden railings and durable flooring indicate the home's solid construction, and the interior's layout promises both coziness and functionality. Envision transforming this property into a home that embraces both its historical roots and your future memories. With its distinctive character and the promise of a customized