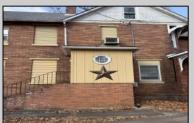

## **COMMENTS**

Welcome to this captivating residence located at 300 N 2nd St, Hammonton, NJ, a property that exudes a blend of timeless character and modern potential. This architectural gem is set against a backdrop of mature trees and boasts a classic exterior that hints at the charm that lies within. As you approach the home, you are greeted by a striking façade that combines different textures and earthy tones, offering an inviting and warm aesthetic. The traditional gabled roof and ornamental wood trim contribute to the house's distinctive curb appeal while blending seamlessly with the neighborhood's peaceful ambiance. The property's exterior also features a brick facing that brings durability and a sense of solidity to the home. The side entrance reveals a pathway bordered by brickwork, suggesting an area with numerous possibilities for outdoor enjoyment and creative landscaping to enhance the welcoming atmosphere. Inside, you will find spaces awaiting your personal touch, with wooden floors that provide a robust foundation for any interior design. The focal point in the living space is the fireplace, with its brick hearth and mantel, a cozy gathering spot for family and friends during cool evenings. The area adjacent to the fireplace can serve as a canvas for festive decorations or family photos, making it a versatile and personalized space. While the images include personal items, it's the permanent features that offer an insight into this house's potential. The robust wooden railings and durable flooring indicate the home's solid construction, and the interior's layout promises both coziness and functionality. Envision transforming this property into a home that embraces both its historical roots and your future memories. With its distinctive character and the promise of a customized