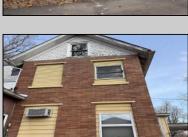

## **COMMENTS**

Welcome to this captivating residence located at 300 N 2nd St, Hammonton, NJ, a property that exudes a blend of timeless character and modern potential. This architectural gem is set against a backdrop of mature trees and boasts a classic exterior that hints at the charm that lies within. As you approach the home, you are greeted by a striking façade that combines different textures and earthy tones, offering an inviting and warm aesthetic. The traditional gabled roof and ornamental wood trim contribute to the house's distinctive curb appeal while blending seamlessly with the neighborhood's peaceful ambiance. The property's exterior also features a brick facing that brings durability and a sense of solidity to the home. The side entrance reveals a pathway bordered by brickwork, suggesting an area with numerous possibilities for outdoor enjoyment and creative landscaping to enhance the welcoming atmosphere. Inside, you will find spaces awaiting your personal touch, with wooden floors that provide a robust foundation for any interior design. The focal point in the living space is the fireplace, with its brick hearth and mantel, a cozy gathering spot for family and friends during cool evenings. The area adjacent to the fireplace can serve as a canvas for festive decorations or family photos, making it a versatile and personalized space. While the images include personal items, it's the permanent features that offer an insight into this house's potential. The robust wooden railings and durable flooring indicate the home's solid construction, and the interior's layout promises both coziness and functionality. Envision transforming this property into a home that embraces both its historical roots and your future memories. With its distinctive character and the promise of a customized