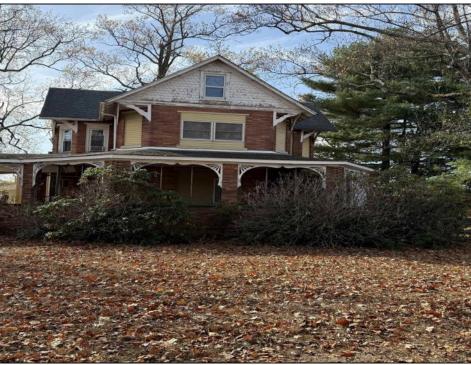

## **COMMENTS**

Welcome to this captivating residence located at 300 N 2nd St, Hammonton, NJ, a property that exudes a blend of timeless character and modern potential. This architectural gem is set against a backdrop of mature trees and boasts a classic exterior that hints at the charm that lies within. As you approach the home, you are greeted by a striking façade that combines different textures and earthy tones, offering an inviting and warm aesthetic. The traditional gabled roof and ornamental wood trim contribute to the house's distinctive curb appeal while blending seamlessly with the neighborhood's peaceful ambiance. The property's exterior also features a brick facing that brings durability and a sense of solidity to the home. The side entrance reveals a pathway bordered by brickwork, suggesting an area with numerous possibilities for outdoor enjoyment and creative landscaping to enhance the welcoming atmosphere. Inside, you will find spaces awaiting your personal touch, with wooden floors that provide a robust foundation for any interior design. The focal point in the living space is the fireplace, with its brick hearth and mantel, a cozy gathering spot for family and friends during cool evenings. The area adjacent to the fireplace can serve as a canvas for festive decorations or family photos, making it a versatile and personalized space. While the images include personal items, it's the permanent features that offer an insight into this house's potential. The robust wooden railings and durable flooring indicate the home's solid construction, and the interior's layout promises both coziness and functionality. Envision transforming this property into a home that embraces both its historical roots and your future memories. With its distinctive character and the promise of a customized