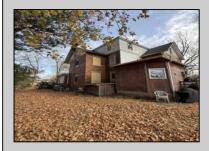

## **COMMENTS**

Welcome to this captivating residence located at 300 N 2nd St, Hammonton, NJ, a property that exudes a blend of timeless character and modern potential. This architectural gem is set against a backdrop of mature trees and boasts a classic exterior that hints at the charm that lies within. As you approach the home, you are greeted by a striking façade that combines different textures and earthy tones, offering an inviting and warm aesthetic. The traditional gabled roof and ornamental wood trim contribute to the house's distinctive curb appeal while blending seamlessly with the neighborhood's peaceful ambiance. The property's exterior also features a brick facing that brings durability and a sense of solidity to the home. The side entrance reveals a pathway bordered by brickwork, suggesting an area with numerous possibilities for outdoor enjoyment and creative landscaping to enhance the welcoming atmosphere. Inside, you will find spaces awaiting your personal touch, with wooden floors that provide a robust foundation for any interior design. The focal point in the living space is the fireplace, with its brick hearth and mantel, a cozy gathering spot for family and friends during cool evenings. The area adjacent to the fireplace can serve as a canvas for festive decorations or family photos, making it a versatile and personalized space. While the images include personal items, it's the permanent features that offer an insight into this house's potential. The robust wooden railings and durable flooring indicate the home's solid construction, and the interior's layout promises both coziness and functionality. Envision transforming this property into a home that embraces both its historical roots and your future memories. With its distinctive character and the promise of a customized