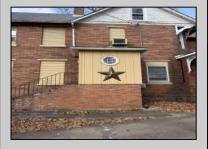

## **COMMENTS**

Welcome to this captivating residence located at 300 N 2nd St, Hammonton, NJ, a property that exudes a blend of timeless character and modern potential. This architectural gem is set against a backdrop of mature trees and boasts a classic exterior that hints at the charm that lies within. As you approach the home, you are greeted by a striking façade that combines different textures and earthy tones, offering an inviting and warm aesthetic. The traditional gabled roof and ornamental wood trim contribute to the house's distinctive curb appeal while blending seamlessly with the neighborhood's peaceful ambiance. The property's exterior also features a brick facing that brings durability and a sense of solidity to the home. The side entrance reveals a pathway bordered by brickwork, suggesting an area with numerous possibilities for outdoor enjoyment and creative landscaping to enhance the welcoming atmosphere. Inside, you will find spaces awaiting your personal touch, with wooden floors that provide a robust foundation for any interior design. The focal point in the living space is the fireplace, with its brick hearth and mantel, a cozy gathering spot for family and friends during cool evenings. The area adjacent to the fireplace can serve as a canvas for festive decorations or family photos, making it a versatile and personalized space. While the images include personal items, it's the permanent features that offer an insight into this house's potential. The robust wooden railings and durable flooring indicate the home's solid construction, and the interior's layout promises both coziness and functionality. Envision transforming this property into a home that embraces both its historical roots and your future memories. With its distinctive character and the promise of a customized