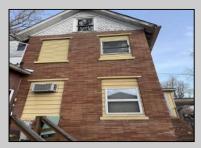

## **COMMENTS**

Welcome to this captivating residence located at 300 N 2nd St, Hammonton, NJ, a property that exudes a blend of timeless character and modern potential. This architectural gem is set against a backdrop of mature trees and boasts a classic exterior that hints at the charm that lies within. As you approach the home, you are greeted by a striking façade that combines different textures and earthy tones, offering an inviting and warm aesthetic. The traditional gabled roof and ornamental wood trim contribute to the house's distinctive curb appeal while blending seamlessly with the neighborhood's peaceful ambiance. The property's exterior also features a brick facing that brings durability and a sense of solidity to the home. The side entrance reveals a pathway bordered by brickwork, suggesting an area with numerous possibilities for outdoor enjoyment and creative landscaping to enhance the welcoming atmosphere. Inside, you will find spaces awaiting your personal touch, with wooden floors that provide a robust foundation for any interior design. The focal point in the living space is the fireplace, with its brick hearth and mantel, a cozy gathering spot for family and friends during cool evenings. The area adjacent to the fireplace can serve as a canvas for festive decorations or family photos, making it a versatile and personalized space. While the images include personal items, it's the permanent features that offer an insight into this house's potential. The robust wooden railings and durable flooring indicate the home's solid construction, and the interior's layout promises both coziness and functionality. Envision transforming this property into a home that embraces both its historical roots and your future memories. With its distinctive character and the promise of a customized