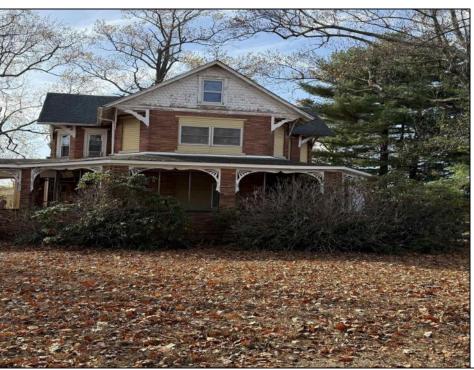

## **COMMENTS**

Welcome to this captivating residence located at 300 N 2nd St, Hammonton, NJ, a property that exudes a blend of timeless character and modern potential. This architectural gem is set against a backdrop of mature trees and boasts a classic exterior that hints at the charm that lies within. As you approach the home, you are greeted by a striking façade that combines different textures and earthy tones, offering an inviting and warm aesthetic. The traditional gabled roof and ornamental wood trim contribute to the house's distinctive curb appeal while blending seamlessly with the neighborhood's peaceful ambiance. The property's exterior also features a brick facing that brings durability and a sense of solidity to the home. The side entrance reveals a pathway bordered by brickwork, suggesting an area with numerous possibilities for outdoor enjoyment and creative landscaping to enhance the welcoming atmosphere. Inside, you will find spaces awaiting your personal touch, with wooden floors that provide a robust foundation for any interior design. The focal point in the living space is the fireplace, with its brick hearth and mantel, a cozy gathering spot for family and friends during cool evenings. The area adjacent to the fireplace can serve as a canvas for festive decorations or family photos, making it a versatile and personalized space. While the images include personal items, it's the permanent features that offer an insight into this house's potential. The robust wooden railings and durable flooring indicate the home's solid construction, and the interior's layout promises both coziness and functionality. Envision transforming this property into a home that embraces both its historical roots and your future memories. With its distinctive character and the promise of a customized