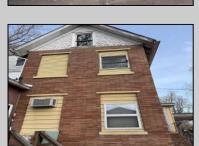

## **COMMENTS**

Welcome to this captivating residence located at 300 N 2nd St, Hammonton, NJ, a property that exudes a blend of timeless character and modern potential. This architectural gem is set against a backdrop of mature trees and boasts a classic exterior that hints at the charm that lies within. As you approach the home, you are greeted by a striking façade that combines different textures and earthy tones, offering an inviting and warm aesthetic. The traditional gabled roof and ornamental wood trim contribute to the house's distinctive curb appeal while blending seamlessly with the neighborhood's peaceful ambiance. The property's exterior also features a brick facing that brings durability and a sense of solidity to the home. The side entrance reveals a pathway bordered by brickwork, suggesting an area with numerous possibilities for outdoor enjoyment and creative landscaping to enhance the welcoming atmosphere. Inside, you will find spaces awaiting your personal touch, with wooden floors that provide a robust foundation for any interior design. The focal point in the living space is the fireplace, with its brick hearth and mantel, a cozy gathering spot for family and friends during cool evenings. The area adjacent to the fireplace can serve as a canvas for festive decorations or family photos, making it a versatile and personalized space. While the images include personal items, it's the permanent features that offer an insight into this house's potential. The robust wooden railings and durable flooring indicate the home's solid construction, and the interior's layout promises both coziness and functionality. Envision transforming this property into a home that embraces both its historical roots and your future memories. With its distinctive character and the promise of a customized