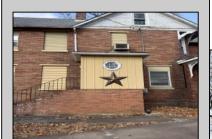

## **COMMENTS**

Welcome to this captivating residence located at 300 N 2nd St, Hammonton, NJ, a property that exudes a blend of timeless character and modern potential. This architectural gem is set against a backdrop of mature trees and boasts a classic exterior that hints at the charm that lies within. As you approach the home, you are greeted by a striking façade that combines different textures and earthy tones, offering an inviting and warm aesthetic. The traditional gabled roof and ornamental wood trim contribute to the house's distinctive curb appeal while blending seamlessly with the neighborhood's peaceful ambiance. The property's exterior also features a brick facing that brings durability and a sense of solidity to the home. The side entrance reveals a pathway bordered by brickwork, suggesting an area with numerous possibilities for outdoor enjoyment and creative landscaping to enhance the welcoming atmosphere. Inside, you will find spaces awaiting your personal touch, with wooden floors that provide a robust foundation for any interior design. The focal point in the living space is the fireplace, with its brick hearth and mantel, a cozy gathering spot for family and friends during cool evenings. The area adjacent to the fireplace can serve as a canvas for festive decorations or family photos, making it a versatile and personalized space. While the images include personal items, it's the permanent features that offer an insight into this house's potential. The robust wooden railings and durable flooring indicate the home's solid construction, and the interior's layout promises both coziness and functionality. Envision transforming this property into a home that embraces both its historical roots and your future memories. With its distinctive character and the promise of a customized