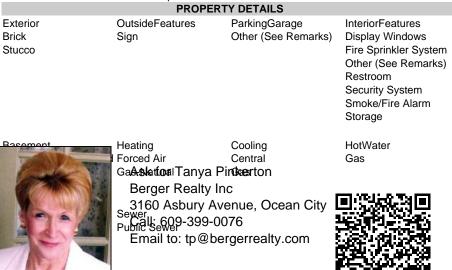

## COMMENTS

Business for Sale. Secure this excellent spot for your business in Pleasantville, NJ in the designated commercial district area on Main Street, highly visible, commercial driven traffic location. LOT size 60 X 129,75. Store has retail space of 7500 sqft, inside cafe/restaurant operating with full new equipment. Location offers parking upfront and also additional parking in the rear. Full basement with a storage space of 7500 sqft. that can be efficiently utilized. Sprinkler system recently updated, fixtures(100k invested) and inventory(100k) will be included of the deal Must be seen IN PERSON ,schedule your showing !!! P&L upon request, showings must be scheduled between 9am-1p