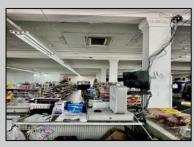

## COMMENTS

Business for Sale. Secure this excellent spot for your business in Pleasantville, NJ in the designated commercial district area on Main Street, highly visible, commercial driven traffic location. LOT size 60 X 129,75. Store has retail space of 7500 sqft, inside cafe/restaurant operating with full new equipment. Location offers parking upfront and also additional parking in the rear. Full basement with a storage space of 7500 sqft. that can be efficiently utilized. Sprinkler system recently updated, fixtures(100k invested) and inventory(100k) will be included of the deal Must be seen IN PERSON ,schedule your showing !!! P&L upon request, showings must be scheduled between 9am-1p