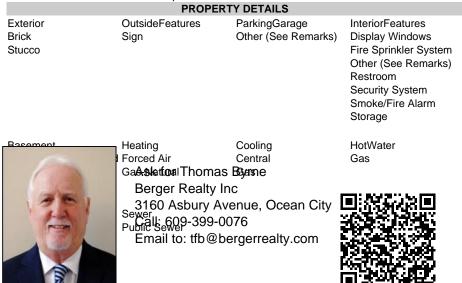

Berger Realty, Inc. 3160 Asbury Avenue Ocean City, NJ 08226 1-877-237-4371 / 609-399-0076 info@bergerrealty.com

26 Main Street Pleasantville, NJ 08232

Asking \$300,000.00

## COMMENTS

Business for Sale. Secure this excellent spot for your business in Pleasantville, NJ in the designated commercial district area on Main Street, highly visible, commercial driven traffic location. LOT size 60 X 129,75. Store has retail space of 7500 sqft, inside cafe/restaurant operating with full new equipment. Location offers parking upfront and also additional parking in the rear. Full basement with a storage space of 7500 sqft. that can be efficiently utilized. Sprinkler system recently updated, fixtures(100k invested) and inventory(100k) will be included of the deal Must be seen IN PERSON ,schedule your showing !!! P&L upon request, showings must be scheduled between 9am-1p