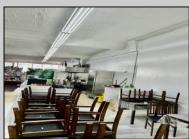

## COMMENTS

Business for Sale. Secure this excellent spot for your business in Pleasantville, NJ in the designated commercial district area on Main Street, highly visible, commercial driven traffic location. LOT size 60 X 129,75. Store has retail space of 7500 sqft, inside cafe/restaurant operating with full new equipment. Location offers parking upfront and also additional parking in the rear. Full basement with a storage space of 7500 sqft. that can be efficiently utilized. Sprinkler system recently updated, fixtures(100k invested) and inventory(100k) will be included of the deal Must be seen IN PERSON ,schedule your showing !!! P&L upon request, showings must be scheduled between 9am-1p