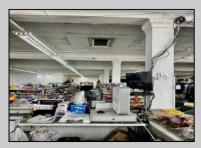

## **COMMENTS**

Business for Sale. Secure this excellent spot for your business in Pleasantville, NJ in the designated commercial district area on Main Street, highly visible, commercial driven traffic location. LOT size 60 X 129,75. Store has retail space of 7500 sqft, inside cafe/restaurant operating with full new equipment. Location offers parking upfront and also additional parking in the rear. Full basement with a storage space of 7500 sqft. that can be efficiently utilized. Sprinkler system recently updated, fixtures(100k invested) and inventory(100k) will be included of the deal Must be seen IN PERSON ,schedule your showing !!! P&L upon request, showings must be scheduled between 9am-1p