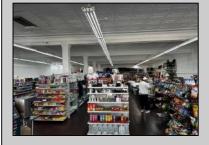

## **COMMENTS**

Business for Sale. Secure this excellent spot for your business in Pleasantville, NJ in the designated commercial district area on Main Street, highly visible, commercial driven traffic location. LOT size 60 X 129,75. Store has retail space of 7500 sqft, inside cafe/restaurant operating with full new equipment. Location offers parking upfront and also additional parking in the rear. Full basement with a storage space of 7500 sqft. that can be efficiently utilized. Sprinkler system recently updated, fixtures(100k invested) and inventory(100k) will be included of the deal Must be seen IN PERSON ,schedule your showing !!! P&L upon request, showings must be scheduled between 9am-1p