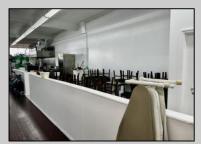

## **COMMENTS**

Business for Sale. Secure this excellent spot for your business in Pleasantville, NJ in the designated commercial district area on Main Street, highly visible, commercial driven traffic location. LOT size 60 X 129,75. Store has retail space of 7500 sqft, inside cafe/restaurant operating with full new equipment. Location offers parking upfront and also additional parking in the rear. Full basement with a storage space of 7500 sqft. that can be efficiently utilized. Sprinkler system recently updated, fixtures(100k invested) and inventory(100k) will be included of the deal Must be seen IN PERSON ,schedule your showing !!! P&L upon request, showings must be scheduled between 9am-1p