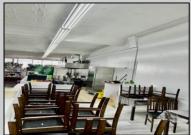

## **COMMENTS**

Business for Sale. Secure this excellent spot for your business in Pleasantville, NJ in the designated commercial district area on Main Street, highly visible, commercial driven traffic location. LOT size 60 X 129,75. Store has retail space of 7500 sqft, inside cafe/restaurant operating with full new equipment. Location offers parking upfront and also additional parking in the rear. Full basement with a storage space of 7500 sqft. that can be efficiently utilized. Sprinkler system recently updated, fixtures(100k invested) and inventory(100k) will be included of the deal Must be seen IN PERSON ,schedule your showing !!! P&L upon request, showings must be scheduled between 9am-1p