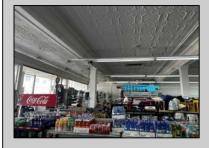

## **COMMENTS**

Business for Sale. Secure this excellent spot for your business in Pleasantville, NJ in the designated commercial district area on Main Street, highly visible, commercial driven traffic location. LOT size 60 X 129,75. Store has retail space of 7500 sqft, inside cafe/restaurant operating with full new equipment. Location offers parking upfront and also additional parking in the rear. Full basement with a storage space of 7500 sqft. that can be efficiently utilized. Sprinkler system recently updated, fixtures(100k invested) and inventory(100k) will be included of the deal Must be seen IN PERSON ,schedule your showing !!! P&L upon request, showings must be scheduled between 9am-1p