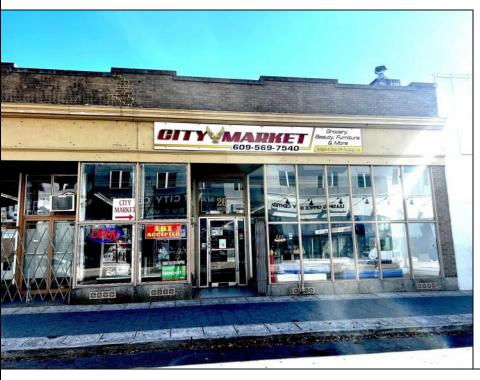

## **COMMENTS**

Business for Sale. Secure this excellent spot for your business in Pleasantville, NJ in the designated commercial district area on Main Street, highly visible, commercial driven traffic location. LOT size 60 X 129,75. Store has retail space of 7500 sqft, inside cafe/restaurant operating with full new equipment. Location offers parking upfront and also additional parking in the rear. Full basement with a storage space of 7500 sqft. that can be efficiently utilized. Sprinkler system recently updated, fixtures(100k invested) and inventory(100k) will be included of the deal Must be seen IN PERSON ,schedule your showing !!! P&L upon request, showings must be scheduled between 9am-1p