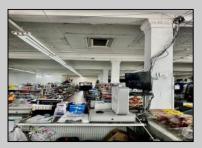

## **COMMENTS**

Business for Sale. Secure this excellent spot for your business in Pleasantville, NJ in the designated commercial district area on Main Street, highly visible, commercial driven traffic location. LOT size 60 X 129,75. Store has retail space of 7500 sqft, inside cafe/restaurant operating with full new equipment. Location offers parking upfront and also additional parking in the rear. Full basement with a storage space of 7500 sqft. that can be efficiently utilized. Sprinkler system recently updated, fixtures(100k invested) and inventory(100k) will be included of the deal Must be seen IN PERSON ,schedule your showing !!! P&L upon request, showings must be scheduled between 9am-1p

## PROPERTY DETAILS

Exterior OutsideFeatures Brick Sign Stucco

ParkingGarage Other (See Remarks) InteriorFeatures **Display Windows** Fire Sprinkler System Other (See Remarks) Restroom Security System Smoke/Fire Alarm Storage