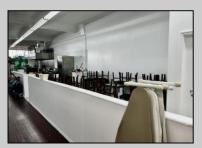

## **COMMENTS**

Business for Sale. Secure this excellent spot for your business in Pleasantville, NJ in the designated commercial district area on Main Street, highly visible, commercial driven traffic location. LOT size 60 X 129,75. Store has retail space of 7500 sqft, inside cafe/restaurant operating with full new equipment. Location offers parking upfront and also additional parking in the rear. Full basement with a storage space of 7500 sqft. that can be efficiently utilized. Sprinkler system recently updated, fixtures(100k invested) and inventory(100k) will be included of the deal Must be seen IN PERSON ,schedule your showing !!! P&L upon request, showings must be scheduled between 9am-1p