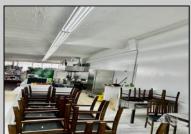

## **COMMENTS**

Business for Sale. Secure this excellent spot for your business in Pleasantville, NJ in the designated commercial district area on Main Street, highly visible, commercial driven traffic location. LOT size 60 X 129,75. Store has retail space of 7500 sqft, inside cafe/restaurant operating with full new equipment. Location offers parking upfront and also additional parking in the rear. Full basement with a storage space of 7500 sqft. that can be efficiently utilized. Sprinkler system recently updated, fixtures(100k invested) and inventory(100k) will be included of the deal Must be seen IN PERSON ,schedule your showing !!! P&L upon request, showings must be scheduled between 9am-1p