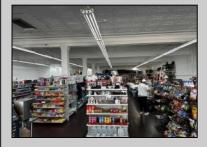

## **COMMENTS**

Business for Sale. Secure this excellent spot for your business in Pleasantville, NJ in the designated commercial district area on Main Street, highly visible, commercial driven traffic location. LOT size 60 X 129,75. Store has retail space of 7500 sqft, inside cafe/restaurant operating with full new equipment. Location offers parking upfront and also additional parking in the rear. Full basement with a storage space of 7500 sqft. that can be efficiently utilized. Sprinkler system recently updated, fixtures(100k invested) and inventory(100k) will be included of the deal Must be seen IN PERSON ,schedule your showing !!! P&L upon request, showings must be scheduled between 9am-1p

## PROPERTY DETAILS

Exterior OutsideFeatures Brick Sign Stucco

ParkingGarage Other (See Remarks) InteriorFeatures **Display Windows** Fire Sprinkler System Other (See Remarks) Restroom Security System Smoke/Fire Alarm Storage