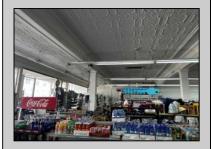

## **COMMENTS**

Business for Sale. Secure this excellent spot for your business in Pleasantville, NJ in the designated commercial district area on Main Street, highly visible, commercial driven traffic location. LOT size 60 X 129,75. Store has retail space of 7500 sqft, inside cafe/restaurant operating with full new equipment. Location offers parking upfront and also additional parking in the rear. Full basement with a storage space of 7500 sqft. that can be efficiently utilized. Sprinkler system recently updated, fixtures(100k invested) and inventory(100k) will be included of the deal Must be seen IN PERSON ,schedule your showing !!! P&L upon request, showings must be scheduled between 9am-1p

## PROPERTY DETAILS

Exterior OutsideFeatures Brick Sign Stucco

ParkingGarage Other (See Remarks) InteriorFeatures **Display Windows** Fire Sprinkler System Other (See Remarks) Restroom Security System Smoke/Fire Alarm Storage