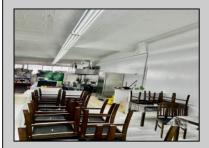

## **COMMENTS**

Business for Sale. Secure this excellent spot for your business in Pleasantville, NJ in the designated commercial district area on Main Street, highly visible, commercial driven traffic location. LOT size 60 X 129,75. Store has retail space of 7500 sqft, inside cafe/restaurant operating with full new equipment. Location offers parking upfront and also additional parking in the rear. Full basement with a storage space of 7500 sqft, that can be efficiently utilized. Sprinkler system recently updated, fixtures(100k invested) and inventory(100k) will be included of the deal Must be seen IN PERSON ,schedule your showing !!! P&L upon request, showings must be scheduled between 9am-1p

## **PROPERTY DETAILS**

OutsideFeatures

Sign

Exterior Brick Stucco ParkingGarage Other (See Remarks) InteriorFeatures
Display Windows
Fire Sprinkler System
Other (See Remarks)
Restroom
Security System
Smoke/Fire Alarm
Storage