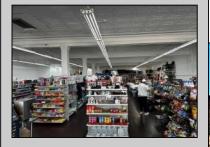

## **COMMENTS**

Business for Sale. Secure this excellent spot for your business in Pleasantville, NJ in the designated commercial district area on Main Street, highly visible, commercial driven traffic location. LOT size 60 X 129,75. Store has retail space of 7500 sqft, inside cafe/restaurant operating with full new equipment. Location offers parking upfront and also additional parking in the rear. Full basement with a storage space of 7500 sqft, that can be efficiently utilized. Sprinkler system recently updated, fixtures(100k invested) and inventory(100k) will be included of the deal Must be seen IN PERSON ,schedule your showing !!! P&L upon request, showings must be scheduled between 9am-1p