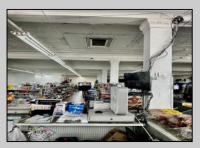

## **COMMENTS**

Business for Sale. Secure this excellent spot for your business in Pleasantville, NJ in the designated commercial district area on Main Street, highly visible, commercial driven traffic location. LOT size 60 X 129,75. Store has retail space of 7500 sqft, inside cafe/restaurant operating with full new equipment. Location offers parking upfront and also additional parking in the rear. Full basement with a storage space of 7500 sqft, that can be efficiently utilized. Sprinkler system recently updated, fixtures(100k invested) and inventory(100k) will be included of the deal Must be seen IN PERSON ,schedule your showing !!! P&L upon request, showings must be scheduled between 9am-1p