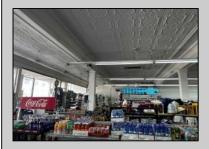

## **COMMENTS**

Business for Sale. Secure this excellent spot for your business in Pleasantville, NJ in the designated commercial district area on Main Street, highly visible, commercial driven traffic location. LOT size 60 X 129,75. Store has retail space of 7500 sqft, inside cafe/restaurant operating with full new equipment. Location offers parking upfront and also additional parking in the rear. Full basement with a storage space of 7500 sqft, that can be efficiently utilized. Sprinkler system recently updated, fixtures(100k invested) and inventory(100k) will be included of the deal Must be seen IN PERSON ,schedule your showing !!! P&L upon request, showings must be scheduled between 9am-1p