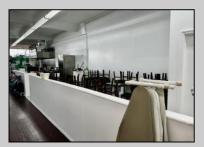

## **COMMENTS**

Business for Sale. Secure this excellent spot for your business in Pleasantville, NJ in the designated commercial district area on Main Street, highly visible, commercial driven traffic location. LOT size 60 X 129,75. Store has retail space of 7500 sqft, inside cafe/restaurant operating with full new equipment. Location offers parking upfront and also additional parking in the rear. Full basement with a storage space of 7500 sqft, that can be efficiently utilized. Sprinkler system recently updated, fixtures(100k invested) and inventory(100k) will be included of the deal Must be seen IN PERSON ,schedule your showing !!! P&L upon request, showings must be scheduled between 9am-1p