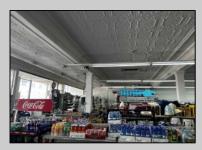

## COMMENTS

Business for Sale. Secure this excellent spot for your business in Pleasantville, NJ in the designated commercial district area on Main Street, highly visible, commercial driven traffic location. LOT size 60 X 129,75. Store has retail space of 7500 sqft, inside cafe/restaurant operating with full new equipment. Location offers parking upfront and also additional parking in the rear. Full basement with a storage space of 7500 sqft. that can be efficiently utilized. Sprinkler system recently updated, fixtures(100k invested) and inventory(100k) will be included of the deal Must be seen IN PERSON ,schedule your showing !!! P&L upon request, showings must be scheduled between 9am-1p