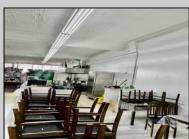

## COMMENTS

Business for Sale. Secure this excellent spot for your business in Pleasantville, NJ in the designated commercial district area on Main Street, highly visible, commercial driven traffic location. LOT size 60 X 129,75. Store has retail space of 7500 sqft, inside cafe/restaurant operating with full new equipment. Location offers parking upfront and also additional parking in the rear. Full basement with a storage space of 7500 sqft. that can be efficiently utilized. Sprinkler system recently updated, fixtures(100k invested) and inventory(100k) will be included of the deal Must be seen IN PERSON ,schedule your showing !!! P&L upon request, showings must be scheduled between 9am-1p