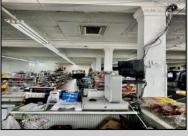

## **COMMENTS**

Business for Sale. Secure this excellent spot for your business in Pleasantville, NJ in the designated commercial district area on Main Street, highly visible, commercial driven traffic location. LOT size 60 X 129,75. Store has retail space of 7500 sqft, inside cafe/restaurant operating with full new equipment. Location offers parking upfront and also additional parking in the rear. Full basement with a storage space of 7500 sqft. that can be efficiently utilized. Sprinkler system recently updated, fixtures(100k invested) and inventory(100k) will be included of the deal Must be seen IN PERSON ,schedule your showing !!! P&L upon request, showings must be scheduled between 9am-1p

## PROPERTY DETAILS

Exterior Brick Stucco

OutsideFeatures Sign

ParkingGarage Other (See Remarks)

InteriorFeatures **Display Windows** Fire Sprinkler System Other (See Remarks) Restroom Security System Smoke/Fire Alarm