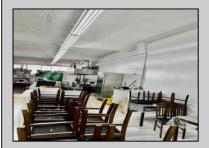

## **COMMENTS**

Business for Sale. Secure this excellent spot for your business in Pleasantville, NJ in the designated commercial district area on Main Street, highly visible, commercial driven traffic location. LOT size 60 X 129,75. Store has retail space of 7500 sqft, inside cafe/restaurant operating with full new equipment. Location offers parking upfront and also additional parking in the rear. Full basement with a storage space of 7500 sqft. that can be efficiently utilized. Sprinkler system recently updated, fixtures(100k invested) and inventory(100k) will be included of the deal Must be seen IN PERSON ,schedule your showing !!! P&L upon request, showings must be scheduled between 9am-1p