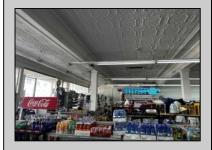

## **COMMENTS**

Business for Sale. Secure this excellent spot for your business in Pleasantville, NJ in the designated commercial district area on Main Street, highly visible, commercial driven traffic location. LOT size 60 X 129,75. Store has retail space of 7500 sqft, inside cafe/restaurant operating with full new equipment. Location offers parking upfront and also additional parking in the rear. Full basement with a storage space of 7500 sqft. that can be efficiently utilized. Sprinkler system recently updated, fixtures(100k invested) and inventory(100k) will be included of the deal Must be seen IN PERSON ,schedule your showing !!! P&L upon request, showings must be scheduled between 9am-1p

## PROPERTY DETAILS

Exterior Brick Stucco

OutsideFeatures Sign

ParkingGarage Other (See Remarks)

InteriorFeatures **Display Windows** Fire Sprinkler System Other (See Remarks) Restroom Security System Smoke/Fire Alarm