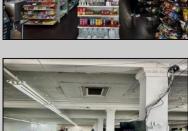

## **COMMENTS**

Business for Sale. Secure this excellent spot for your business in Pleasantville, NJ in the designated commercial district area on Main Street, highly visible, commercial driven traffic location. LOT size 60 X 129,75. Store has retail space of 7500 sqft, inside cafe/restaurant operating with full new equipment. Location offers parking upfront and also additional parking in the rear. Full basement with a storage space of 7500 sqft. that can be efficiently utilized. Sprinkler system recently updated, fixtures(100k invested) and inventory(100k) will be included of the deal Must be seen IN PERSON ,schedule your showing !!! P&L upon request, showings must be scheduled between 9am-1p

## PROPERTY DETAILS

Exterior Brick Stucco

OutsideFeatures Sign

ParkingGarage Other (See Remarks)

InteriorFeatures **Display Windows** Fire Sprinkler System Other (See Remarks) Restroom Security System Smoke/Fire Alarm