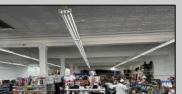

## **COMMENTS**

Business for Sale. Secure this excellent spot for your business in Pleasantville, NJ in the designated commercial district area on Main Street, highly visible, commercial driven traffic location. LOT size 60 X 129,75. Store has retail space of 7500 sqft, inside cafe/restaurant operating with full new equipment. Location offers parking upfront and also additional parking in the rear. Full basement with a storage space of 7500 sqft. that can be efficiently utilized. Sprinkler system recently updated, fixtures(100k invested) and inventory(100k) will be included of the deal Must be seen IN PERSON ,schedule your showing !!! P&L upon request, showings must be scheduled between 9am-1p

## PROPERTY DETAILS

Exterior Brick Stucco

OutsideFeatures Sign

ParkingGarage Other (See Remarks)

InteriorFeatures **Display Windows** Fire Sprinkler System Other (See Remarks) Restroom Security System Smoke/Fire Alarm