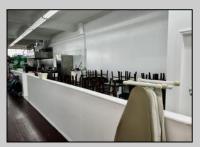

## **COMMENTS**

Business for Sale. Secure this excellent spot for your business in Pleasantville, NJ in the designated commercial district area on Main Street, highly visible, commercial driven traffic location. LOT size 60 X 129,75. Store has retail space of 7500 sqft, inside cafe/restaurant operating with full new equipment. Location offers parking upfront and also additional parking in the rear. Full basement with a storage space of 7500 sqft. that can be efficiently utilized. Sprinkler system recently updated, fixtures(100k invested) and inventory(100k) will be included of the deal Must be seen IN PERSON ,schedule your showing !!! P&L upon request, showings must be scheduled between 9am-1p