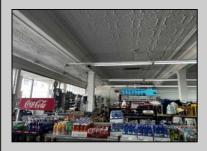

## **COMMENTS**

Business for Sale. Secure this excellent spot for your business in Pleasantville, NJ in the designated commercial district area on Main Street, highly visible, commercial driven traffic location. LOT size 60 X 129,75. Store has retail space of 7500 sqft, inside cafe/restaurant operating with full new equipment. Location offers parking upfront and also additional parking in the rear. Full basement with a storage space of 7500 sqft, that can be efficiently utilized. Sprinkler system recently updated, fixtures(100k invested) and inventory(100k) will be included of the deal Must be seen IN PERSON ,schedule your showing !!! P&L upon request, showings must be scheduled between 9am-1p