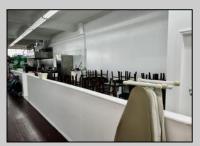

## **COMMENTS**

Business for Sale. Secure this excellent spot for your business in Pleasantville, NJ in the designated commercial district area on Main Street, highly visible, commercial driven traffic location. LOT size 60 X 129,75. Store has retail space of 7500 sqft, inside cafe/restaurant operating with full new equipment. Location offers parking upfront and also additional parking in the rear. Full basement with a storage space of 7500 sqft, that can be efficiently utilized. Sprinkler system recently updated, fixtures(100k invested) and inventory(100k) will be included of the deal Must be seen IN PERSON ,schedule your showing !!! P&L upon request, showings must be scheduled between 9am-1p