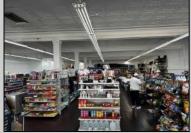

## **COMMENTS**

Business for Sale. Secure this excellent spot for your business in Pleasantville, NJ in the designated commercial district area on Main Street, highly visible, commercial driven traffic location. LOT size 60 X 129,75. Store has retail space of 7500 sqft, inside cafe/restaurant operating with full new equipment. Location offers parking upfront and also additional parking in the rear. Full basement with a storage space of 7500 sqft, that can be efficiently utilized. Sprinkler system recently updated, fixtures(100k invested) and inventory(100k) will be included of the deal Must be seen IN PERSON ,schedule your showing !!! P&L upon request, showings must be scheduled between 9am-1p