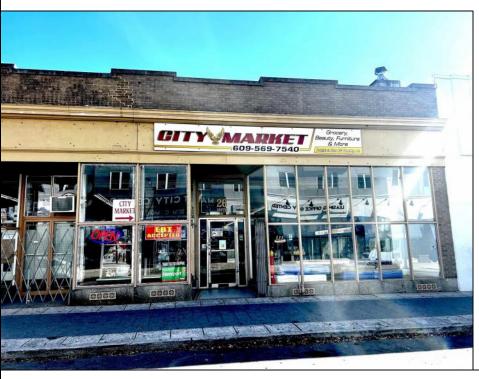

## **COMMENTS**

Business for Sale. Secure this excellent spot for your business in Pleasantville, NJ in the designated commercial district area on Main Street, highly visible, commercial driven traffic location. LOT size 60 X 129,75. Store has retail space of 7500 sqft, inside cafe/restaurant operating with full new equipment. Location offers parking upfront and also additional parking in the rear. Full basement with a storage space of 7500 sqft, that can be efficiently utilized. Sprinkler system recently updated, fixtures(100k invested) and inventory(100k) will be included of the deal Must be seen IN PERSON ,schedule your showing !!! P&L upon request, showings must be scheduled between 9am-1p