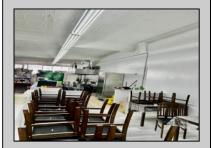

## **COMMENTS**

Business for Sale. Secure this excellent spot for your business in Pleasantville, NJ in the designated commercial district area on Main Street, highly visible, commercial driven traffic location. LOT size 60 X 129,75. Store has retail space of 7500 sqft, inside cafe/restaurant operating with full new equipment. Location offers parking upfront and also additional parking in the rear. Full basement with a storage space of 7500 sqft, that can be efficiently utilized. Sprinkler system recently updated, fixtures(100k invested) and inventory(100k) will be included of the deal Must be seen IN PERSON ,schedule your showing !!! P&L upon request, showings must be scheduled between 9am-1p

## PROPERTY DETAILS

OutsideFeatures

Sign

Heating

Exterior Brick Stucco ParkingGarage Other (See Remarks) InteriorFeatures
Display Windows
Fire Sprinkler System
Other (See Remarks)
Restroom
Security System
Smoke/Fire Alarm
Storage