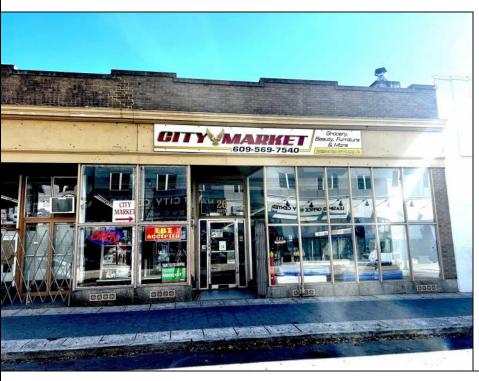

## **COMMENTS**

Business for Sale. Secure this excellent spot for your business in Pleasantville, NJ in the designated commercial district area on Main Street, highly visible, commercial driven traffic location. LOT size 60 X 129,75. Store has retail space of 7500 sqft, inside cafe/restaurant operating with full new equipment. Location offers parking upfront and also additional parking in the rear. Full basement with a storage space of 7500 sqft, that can be efficiently utilized. Sprinkler system recently updated, fixtures(100k invested) and inventory(100k) will be included of the deal Must be seen IN PERSON ,schedule your showing !!! P&L upon request, showings must be scheduled between 9am-1p