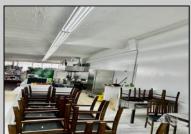

## **COMMENTS**

Business for Sale. Secure this excellent spot for your business in Pleasantville, NJ in the designated commercial district area on Main Street, highly visible, commercial driven traffic location. LOT size 60 X 129,75. Store has retail space of 7500 sqft, inside cafe/restaurant operating with full new equipment. Location offers parking upfront and also additional parking in the rear. Full basement with a storage space of 7500 sqft, that can be efficiently utilized. Sprinkler system recently updated, fixtures(100k invested) and inventory(100k) will be included of the deal Must be seen IN PERSON ,schedule your showing !!! P&L upon request, showings must be scheduled between 9am-1p

## **PROPERTY DETAILS**

Exterior OutsideFeatures ParkingGarage
Brick Sign Other (See Remarks)
Stucco

InteriorFeatures
Display Windows
Fire Sprinkler System
Other (See Remarks)
Restroom
Security System
Smoke/Fire Alarm
Storage