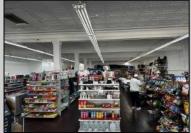

## **COMMENTS**

Business for Sale. Secure this excellent spot for your business in Pleasantville, NJ in the designated commercial district area on Main Street, highly visible, commercial driven traffic location. LOT size 60 X 129,75. Store has retail space of 7500 sqft, inside cafe/restaurant operating with full new equipment. Location offers parking upfront and also additional parking in the rear. Full basement with a storage space of 7500 sqft, that can be efficiently utilized. Sprinkler system recently updated, fixtures(100k invested) and inventory(100k) will be included of the deal Must be seen IN PERSON ,schedule your showing !!! P&L upon request, showings must be scheduled between 9am-1p