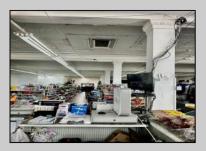

## **COMMENTS**

Business for Sale. Secure this excellent spot for your business in Pleasantville, NJ in the designated commercial district area on Main Street, highly visible, commercial driven traffic location. LOT size 60 X 129,75. Store has retail space of 7500 sqft, inside cafe/restaurant operating with full new equipment. Location offers parking upfront and also additional parking in the rear. Full basement with a storage space of 7500 sqft, that can be efficiently utilized. Sprinkler system recently updated, fixtures(100k invested) and inventory(100k) will be included of the deal Must be seen IN PERSON ,schedule your showing !!! P&L upon request, showings must be scheduled between 9am-1p