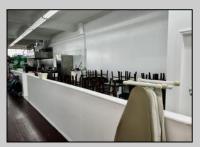

## **COMMENTS**

Business for Sale. Secure this excellent spot for your business in Pleasantville, NJ in the designated commercial district area on Main Street, highly visible, commercial driven traffic location. LOT size 60 X 129,75. Store has retail space of 7500 sqft, inside cafe/restaurant operating with full new equipment. Location offers parking upfront and also additional parking in the rear. Full basement with a storage space of 7500 sqft, that can be efficiently utilized. Sprinkler system recently updated, fixtures(100k invested) and inventory(100k) will be included of the deal Must be seen IN PERSON ,schedule your showing !!! P&L upon request, showings must be scheduled between 9am-1p