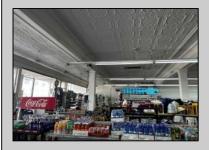

## **COMMENTS**

Business for Sale. Secure this excellent spot for your business in Pleasantville, NJ in the designated commercial district area on Main Street, highly visible, commercial driven traffic location. LOT size 60 X 129,75. Store has retail space of 7500 sqft, inside cafe/restaurant operating with full new equipment. Location offers parking upfront and also additional parking in the rear. Full basement with a storage space of 7500 sqft, that can be efficiently utilized. Sprinkler system recently updated, fixtures(100k invested) and inventory(100k) will be included of the deal Must be seen IN PERSON ,schedule your showing !!! P&L upon request, showings must be scheduled between 9am-1p