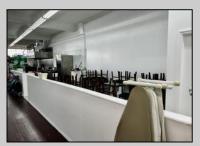

## **COMMENTS**

Business for Sale. Secure this excellent spot for your business in Pleasantville, NJ in the designated commercial district area on Main Street, highly visible, commercial driven traffic location. LOT size 60 X 129,75. Store has retail space of 7500 sqft, inside cafe/restaurant operating with full new equipment. Location offers parking upfront and also additional parking in the rear. Full basement with a storage space of 7500 sqft, that can be efficiently utilized. Sprinkler system recently updated, fixtures(100k invested) and inventory(100k) will be included of the deal Must be seen IN PERSON ,schedule your showing !!! P&L upon request, showings must be scheduled between 9am-1p

PROPERTY DETAILS

Exterior Brick Stucco OutsideFeatures Sign ParkingGarage Other (See Remarks) InteriorFeatures
Display Windows
Fire Sprinkler System
Other (See Remarks)
Restroom
Security System
Smoke/Fire Alarm
Storage