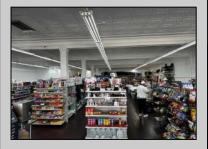

## **COMMENTS**

Business for Sale. Secure this excellent spot for your business in Pleasantville, NJ in the designated commercial district area on Main Street, highly visible, commercial driven traffic location. LOT size 60 X 129,75. Store has retail space of 7500 sqft, inside cafe/restaurant operating with full new equipment. Location offers parking upfront and also additional parking in the rear. Full basement with a storage space of 7500 sqft, that can be efficiently utilized. Sprinkler system recently updated, fixtures(100k invested) and inventory(100k) will be included of the deal Must be seen IN PERSON ,schedule your showing !!! P&L upon request, showings must be scheduled between 9am-1p

PROPERTY DETAILS

Exterior Brick Stucco OutsideFeatures Sign ParkingGarage Other (See Remarks) InteriorFeatures
Display Windows
Fire Sprinkler System
Other (See Remarks)
Restroom
Security System
Smoke/Fire Alarm
Storage