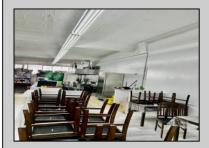

## **COMMENTS**

Business for Sale. Secure this excellent spot for your business in Pleasantville, NJ in the designated commercial district area on Main Street, highly visible, commercial driven traffic location. LOT size 60 X 129,75. Store has retail space of 7500 sqft, inside cafe/restaurant operating with full new equipment. Location offers parking upfront and also additional parking in the rear. Full basement with a storage space of 7500 sqft, that can be efficiently utilized. Sprinkler system recently updated, fixtures(100k invested) and inventory(100k) will be included of the deal Must be seen IN PERSON ,schedule your showing !!! P&L upon request, showings must be scheduled between 9am-1p