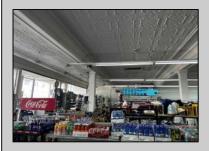

## **COMMENTS**

Business for Sale. Secure this excellent spot for your business in Pleasantville, NJ in the designated commercial district area on Main Street, highly visible, commercial driven traffic location. LOT size 60 X 129,75. Store has retail space of 7500 sqft, inside cafe/restaurant operating with full new equipment. Location offers parking upfront and also additional parking in the rear. Full basement with a storage space of 7500 sqft, that can be efficiently utilized. Sprinkler system recently updated, fixtures(100k invested) and inventory(100k) will be included of the deal Must be seen IN PERSON ,schedule your showing !!! P&L upon request, showings must be scheduled between 9am-1p

PROPERTY DETAILS

Exterior Brick Stucco OutsideFeatures Sign ParkingGarage Other (See Remarks) InteriorFeatures
Display Windows
Fire Sprinkler System
Other (See Remarks)
Restroom
Security System
Smoke/Fire Alarm
Storage