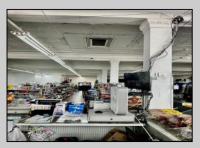

## **COMMENTS**

Business for Sale. Secure this excellent spot for your business in Pleasantville, NJ in the designated commercial district area on Main Street, highly visible, commercial driven traffic location. LOT size 60 X 129,75. Store has retail space of 7500 sqft, inside cafe/restaurant operating with full new equipment. Location offers parking upfront and also additional parking in the rear. Full basement with a storage space of 7500 sqft, that can be efficiently utilized. Sprinkler system recently updated, fixtures(100k invested) and inventory(100k) will be included of the deal Must be seen IN PERSON ,schedule your showing !!! P&L upon request, showings must be scheduled between 9am-1p

PROPERTY DETAILS

Exterior Brick Stucco OutsideFeatures Sign ParkingGarage Other (See Remarks) InteriorFeatures
Display Windows
Fire Sprinkler System
Other (See Remarks)
Restroom
Security System
Smoke/Fire Alarm
Storage