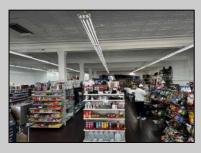

## COMMENTS

Business for Sale. Secure this excellent spot for your business in Pleasantville, NJ in the designated commercial district area on Main Street, highly visible, commercial driven traffic location. LOT size 60 X 129,75. Store has retail space of 7500 sqft, inside cafe/restaurant operating with full new equipment. Location offers parking upfront and also additional parking in the rear. Full basement with a storage space of 7500 sqft. that can be efficiently utilized. Sprinkler system recently updated, fixtures(100k invested) and inventory(100k) will be included of the deal Must be seen IN PERSON ,schedule your showing !!! P&L upon request, showings must be scheduled between 9am-1p