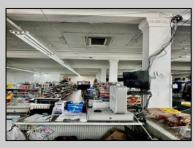

## COMMENTS

Business for Sale. Secure this excellent spot for your business in Pleasantville, NJ in the designated commercial district area on Main Street, highly visible, commercial driven traffic location. LOT size 60 X 129,75. Store has retail space of 7500 sqft, inside cafe/restaurant operating with full new equipment. Location offers parking upfront and also additional parking in the rear. Full basement with a storage space of 7500 sqft. that can be efficiently utilized. Sprinkler system recently updated, fixtures(100k invested) and inventory(100k) will be included of the deal Must be seen IN PERSON ,schedule your showing !!! P&L upon request, showings must be scheduled between 9am-1p