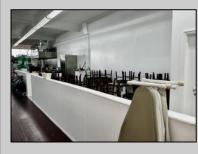

## COMMENTS

Business for Sale. Secure this excellent spot for your business in Pleasantville, NJ in the designated commercial district area on Main Street, highly visible, commercial driven traffic location. LOT size 60 X 129,75. Store has retail space of 7500 sqft, inside cafe/restaurant operating with full new equipment. Location offers parking upfront and also additional parking in the rear. Full basement with a storage space of 7500 sqft. that can be efficiently utilized. Sprinkler system recently updated, fixtures(100k invested) and inventory(100k) will be included of the deal Must be seen IN PERSON ,schedule your showing !!! P&L upon request, showings must be scheduled between 9am-1p