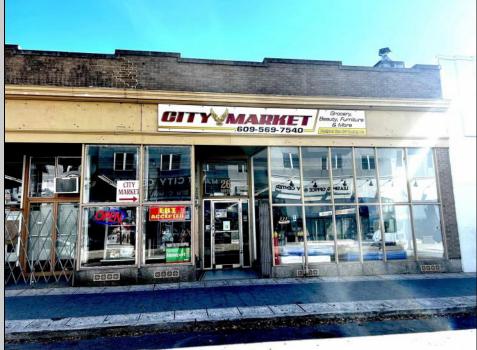

## COMMENTS

Business for Sale. Secure this excellent spot for your business in Pleasantville, NJ in the designated commercial district area on Main Street, highly visible, commercial driven traffic location. LOT size 60 X 129,75. Store has retail space of 7500 sqft, inside cafe/restaurant operating with full new equipment. Location offers parking upfront and also additional parking in the rear. Full basement with a storage space of 7500 sqft. that can be efficiently utilized. Sprinkler system recently updated, fixtures(100k invested) and inventory(100k) will be included of the deal Must be seen IN PERSON ,schedule your showing !!! P&L upon request, showings must be scheduled between 9am-1p