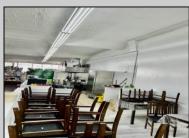

## COMMENTS

Business for Sale. Secure this excellent spot for your business in Pleasantville, NJ in the designated commercial district area on Main Street, highly visible, commercial driven traffic location. LOT size 60 X 129,75. Store has retail space of 7500 sqft, inside cafe/restaurant operating with full new equipment. Location offers parking upfront and also additional parking in the rear. Full basement with a storage space of 7500 sqft. that can be efficiently utilized. Sprinkler system recently updated, fixtures(100k invested) and inventory(100k) will be included of the deal Must be seen IN PERSON ,schedule your showing !!! P&L upon request, showings must be scheduled between 9am-1p