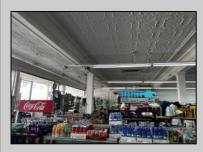

## COMMENTS

Business for Sale. Secure this excellent spot for your business in Pleasantville, NJ in the designated commercial district area on Main Street, highly visible, commercial driven traffic location. LOT size 60 X 129,75. Store has retail space of 7500 sqft, inside cafe/restaurant operating with full new equipment. Location offers parking upfront and also additional parking in the rear. Full basement with a storage space of 7500 sqft. that can be efficiently utilized. Sprinkler system recently updated, fixtures(100k invested) and inventory(100k) will be included of the deal Must be seen IN PERSON ,schedule your showing !!! P&L upon request, showings must be scheduled between 9am-1p