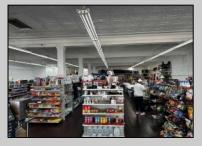

## **COMMENTS**

Business for Sale. Secure this excellent spot for your business in Pleasantville, NJ in the designated commercial district area on Main Street, highly visible, commercial driven traffic location. LOT size 60 X 129,75. Store has retail space of 7500 sqft, inside cafe/restaurant operating with full new equipment. Location offers parking upfront and also additional parking in the rear. Full basement with a storage space of 7500 sqft. that can be efficiently utilized. Sprinkler system recently updated, fixtures(100k invested) and inventory(100k) will be included of the deal Must be seen IN PERSON ,schedule your showing !!! P&L upon request, showings must be scheduled between 9am-1p