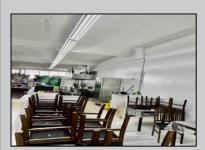

## **COMMENTS**

Business for Sale. Secure this excellent spot for your business in Pleasantville, NJ in the designated commercial district area on Main Street, highly visible, commercial driven traffic location. LOT size 60 X 129,75. Store has retail space of 7500 sqft, inside cafe/restaurant operating with full new equipment. Location offers parking upfront and also additional parking in the rear. Full basement with a storage space of 7500 sqft. that can be efficiently utilized. Sprinkler system recently updated, fixtures(100k invested) and inventory(100k) will be included of the deal Must be seen IN PERSON ,schedule your showing !!! P&L upon request, showings must be scheduled between 9am-1p

## PROPERTY DETAILS

Exterior Brick Stucco

OutsideFeatures Sign

ParkingGarage Other (See Remarks)

InteriorFeatures **Display Windows** Fire Sprinkler System Other (See Remarks) Restroom Security System Smoke/Fire Alarm Storage