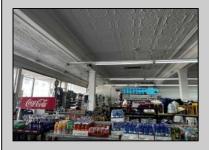

## **COMMENTS**

Business for Sale. Secure this excellent spot for your business in Pleasantville, NJ in the designated commercial district area on Main Street, highly visible, commercial driven traffic location. LOT size 60 X 129,75. Store has retail space of 7500 sqft, inside cafe/restaurant operating with full new equipment. Location offers parking upfront and also additional parking in the rear. Full basement with a storage space of 7500 sqft. that can be efficiently utilized. Sprinkler system recently updated, fixtures(100k invested) and inventory(100k) will be included of the deal Must be seen IN PERSON ,schedule your showing !!! P&L upon request, showings must be scheduled between 9am-1p