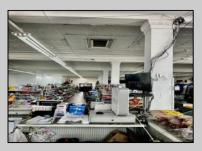

## **COMMENTS**

Business for Sale. Secure this excellent spot for your business in Pleasantville, NJ in the designated commercial district area on Main Street, highly visible, commercial driven traffic location. LOT size 60 X 129,75. Store has retail space of 7500 sqft, inside cafe/restaurant operating with full new equipment. Location offers parking upfront and also additional parking in the rear. Full basement with a storage space of 7500 sqft. that can be efficiently utilized. Sprinkler system recently updated, fixtures(100k invested) and inventory(100k) will be included of the deal Must be seen IN PERSON ,schedule your showing !!! P&L upon request, showings must be scheduled between 9am-1p