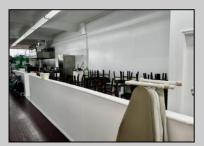

## **COMMENTS**

Business for Sale. Secure this excellent spot for your business in Pleasantville, NJ in the designated commercial district area on Main Street, highly visible, commercial driven traffic location. LOT size 60 X 129,75. Store has retail space of 7500 sqft, inside cafe/restaurant operating with full new equipment. Location offers parking upfront and also additional parking in the rear. Full basement with a storage space of 7500 sqft. that can be efficiently utilized. Sprinkler system recently updated, fixtures(100k invested) and inventory(100k) will be included of the deal Must be seen IN PERSON ,schedule your showing !!! P&L upon request, showings must be scheduled between 9am-1p