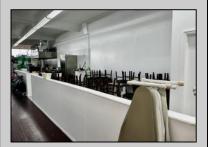

## **COMMENTS**

Business for Sale. Secure this excellent spot for your business in Pleasantville, NJ in the designated commercial district area on Main Street, highly visible, commercial driven traffic location. LOT size 60 X 129,75. Store has retail space of 7500 sqft, inside cafe/restaurant operating with full new equipment. Location offers parking upfront and also additional parking in the rear. Full basement with a storage space of 7500 sqft, that can be efficiently utilized. Sprinkler system recently updated, fixtures(100k invested) and inventory(100k) will be included of the deal Must be seen IN PERSON ,schedule your showing !!! P&L upon request, showings must be scheduled between 9am-1p