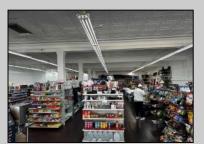

## **COMMENTS**

Business for Sale. Secure this excellent spot for your business in Pleasantville, NJ in the designated commercial district area on Main Street, highly visible, commercial driven traffic location. LOT size 60 X 129,75. Store has retail space of 7500 sqft, inside cafe/restaurant operating with full new equipment. Location offers parking upfront and also additional parking in the rear. Full basement with a storage space of 7500 sqft, that can be efficiently utilized. Sprinkler system recently updated, fixtures(100k invested) and inventory(100k) will be included of the deal Must be seen IN PERSON ,schedule your showing !!! P&L upon request, showings must be scheduled between 9am-1p