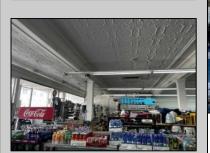

## **COMMENTS**

Business for Sale. Secure this excellent spot for your business in Pleasantville, NJ in the designated commercial district area on Main Street, highly visible, commercial driven traffic location. LOT size 60 X 129,75. Store has retail space of 7500 sqft, inside cafe/restaurant operating with full new equipment. Location offers parking upfront and also additional parking in the rear. Full basement with a storage space of 7500 sqft, that can be efficiently utilized. Sprinkler system recently updated, fixtures(100k invested) and inventory(100k) will be included of the deal Must be seen IN PERSON ,schedule your showing !!! P&L upon request, showings must be scheduled between 9am-1p