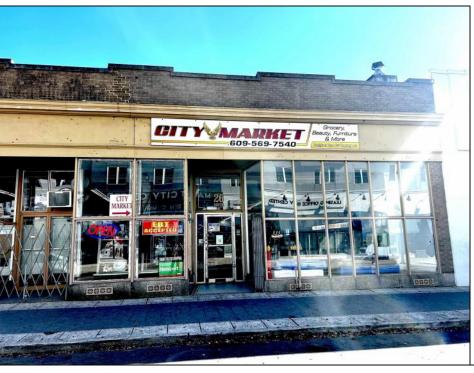

## **COMMENTS**

Business for Sale. Secure this excellent spot for your business in Pleasantville, NJ in the designated commercial district area on Main Street, highly visible, commercial driven traffic location. LOT size 60 X 129,75. Store has retail space of 7500 sqft, inside cafe/restaurant operating with full new equipment. Location offers parking upfront and also additional parking in the rear. Full basement with a storage space of 7500 sqft, that can be efficiently utilized. Sprinkler system recently updated, fixtures(100k invested) and inventory(100k) will be included of the deal Must be seen IN PERSON ,schedule your showing !!! P&L upon request, showings must be scheduled between 9am-1p