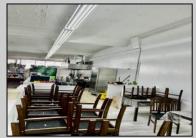

## **COMMENTS**

Business for Sale. Secure this excellent spot for your business in Pleasantville, NJ in the designated commercial district area on Main Street, highly visible, commercial driven traffic location. LOT size 60 X 129,75. Store has retail space of 7500 sqft, inside cafe/restaurant operating with full new equipment. Location offers parking upfront and also additional parking in the rear. Full basement with a storage space of 7500 sqft, that can be efficiently utilized. Sprinkler system recently updated, fixtures(100k invested) and inventory(100k) will be included of the deal Must be seen IN PERSON ,schedule your showing !!! P&L upon request, showings must be scheduled between 9am-1p