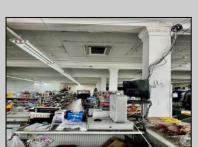

## **COMMENTS**

Business for Sale. Secure this excellent spot for your business in Pleasantville, NJ in the designated commercial district area on Main Street, highly visible, commercial driven traffic location. LOT size 60 X 129,75. Store has retail space of 7500 sqft, inside cafe/restaurant operating with full new equipment. Location offers parking upfront and also additional parking in the rear. Full basement with a storage space of 7500 sqft, that can be efficiently utilized. Sprinkler system recently updated, fixtures(100k invested) and inventory(100k) will be included of the deal Must be seen IN PERSON ,schedule your showing !!! P&L upon request, showings must be scheduled between 9am-1p