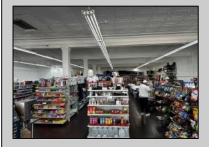

## **COMMENTS**

Business for Sale. Secure this excellent spot for your business in Pleasantville, NJ in the designated commercial district area on Main Street, highly visible, commercial driven traffic location. LOT size 60 X 129,75. Store has retail space of 7500 sqft, inside cafe/restaurant operating with full new equipment. Location offers parking upfront and also additional parking in the rear. Full basement with a storage space of 7500 sqft. that can be efficiently utilized. Sprinkler system recently updated, fixtures(100k invested) and inventory(100k) will be included of the deal Must be seen IN PERSON ,schedule your showing !!! P&L upon request, showings must be scheduled between 9am-1p

PROPERTY DETAILS Exterior OutsideFeatures

Brick Sign Stucco

ParkingGarage Other (See Remarks) InteriorFeatures **Display Windows** Fire Sprinkler System Other (See Remarks) Restroom Security System Smoke/Fire Alarm