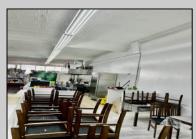

## **COMMENTS**

Business for Sale. Secure this excellent spot for your business in Pleasantville, NJ in the designated commercial district area on Main Street, highly visible, commercial driven traffic location. LOT size 60 X 129,75. Store has retail space of 7500 sqft, inside cafe/restaurant operating with full new equipment. Location offers parking upfront and also additional parking in the rear. Full basement with a storage space of 7500 sqft. that can be efficiently utilized. Sprinkler system recently updated, fixtures(100k invested) and inventory(100k) will be included of the deal Must be seen IN PERSON ,schedule your showing !!! P&L upon request, showings must be scheduled between 9am-1p