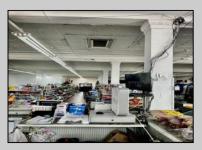

## **COMMENTS**

Business for Sale. Secure this excellent spot for your business in Pleasantville, NJ in the designated commercial district area on Main Street, highly visible, commercial driven traffic location. LOT size 60 X 129,75. Store has retail space of 7500 sqft, inside cafe/restaurant operating with full new equipment. Location offers parking upfront and also additional parking in the rear. Full basement with a storage space of 7500 sqft. that can be efficiently utilized. Sprinkler system recently updated, fixtures(100k invested) and inventory(100k) will be included of the deal Must be seen IN PERSON ,schedule your showing !!! P&L upon request, showings must be scheduled between 9am-1p

PROPERTY DETAILS Exterior OutsideFeatures

Brick Sign Stucco

ParkingGarage Other (See Remarks) InteriorFeatures **Display Windows** Fire Sprinkler System Other (See Remarks) Restroom Security System Smoke/Fire Alarm