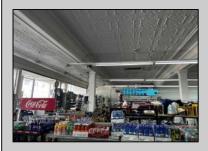

## **COMMENTS**

Business for Sale. Secure this excellent spot for your business in Pleasantville, NJ in the designated commercial district area on Main Street, highly visible, commercial driven traffic location. LOT size 60 X 129,75. Store has retail space of 7500 sqft, inside cafe/restaurant operating with full new equipment. Location offers parking upfront and also additional parking in the rear. Full basement with a storage space of 7500 sqft. that can be efficiently utilized. Sprinkler system recently updated, fixtures(100k invested) and inventory(100k) will be included of the deal Must be seen IN PERSON ,schedule your showing !!! P&L upon request, showings must be scheduled between 9am-1p

PROPERTY DETAILS Exterior OutsideFeatures

Brick Sign Stucco

ParkingGarage Other (See Remarks) InteriorFeatures **Display Windows** Fire Sprinkler System Other (See Remarks) Restroom Security System Smoke/Fire Alarm