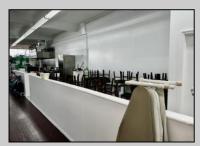

## **COMMENTS**

Business for Sale. Secure this excellent spot for your business in Pleasantville, NJ in the designated commercial district area on Main Street, highly visible, commercial driven traffic location. LOT size 60 X 129,75. Store has retail space of 7500 sqft, inside cafe/restaurant operating with full new equipment. Location offers parking upfront and also additional parking in the rear. Full basement with a storage space of 7500 sqft. that can be efficiently utilized. Sprinkler system recently updated, fixtures(100k invested) and inventory(100k) will be included of the deal Must be seen IN PERSON ,schedule your showing !!! P&L upon request, showings must be scheduled between 9am-1p