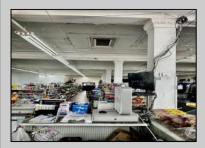

## **COMMENTS**

Business for Sale. Secure this excellent spot for your business in Pleasantville, NJ in the designated commercial district area on Main Street, highly visible, commercial driven traffic location. LOT size 60 X 129,75. Store has retail space of 7500 sqft, inside cafe/restaurant operating with full new equipment. Location offers parking upfront and also additional parking in the rear. Full basement with a storage space of 7500 sqft. that can be efficiently utilized. Sprinkler system recently updated, fixtures(100k invested) and inventory(100k) will be included of the deal Must be seen IN PERSON ,schedule your showing !!! P&L upon request, showings must be scheduled between 9am-1p