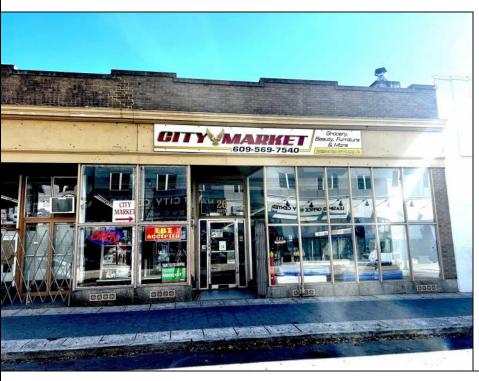

## **COMMENTS**

Business for Sale. Secure this excellent spot for your business in Pleasantville, NJ in the designated commercial district area on Main Street, highly visible, commercial driven traffic location. LOT size 60 X 129,75. Store has retail space of 7500 sqft, inside cafe/restaurant operating with full new equipment. Location offers parking upfront and also additional parking in the rear. Full basement with a storage space of 7500 sqft. that can be efficiently utilized. Sprinkler system recently updated, fixtures(100k invested) and inventory(100k) will be included of the deal Must be seen IN PERSON ,schedule your showing !!! P&L upon request, showings must be scheduled between 9am-1p