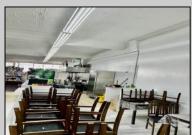

## **COMMENTS**

Business for Sale. Secure this excellent spot for your business in Pleasantville, NJ in the designated commercial district area on Main Street, highly visible, commercial driven traffic location. LOT size 60 X 129,75. Store has retail space of 7500 sqft, inside cafe/restaurant operating with full new equipment. Location offers parking upfront and also additional parking in the rear. Full basement with a storage space of 7500 sqft. that can be efficiently utilized. Sprinkler system recently updated, fixtures(100k invested) and inventory(100k) will be included of the deal Must be seen IN PERSON ,schedule your showing !!! P&L upon request, showings must be scheduled between 9am-1p