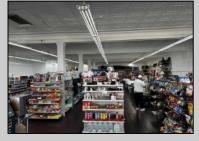

## **COMMENTS**

Business for Sale. Secure this excellent spot for your business in Pleasantville, NJ in the designated commercial district area on Main Street, highly visible, commercial driven traffic location. LOT size 60 X 129,75. Store has retail space of 7500 sqft, inside cafe/restaurant operating with full new equipment. Location offers parking upfront and also additional parking in the rear. Full basement with a storage space of 7500 sqft. that can be efficiently utilized. Sprinkler system recently updated, fixtures(100k invested) and inventory(100k) will be included of the deal Must be seen IN PERSON ,schedule your showing !!! P&L upon request, showings must be scheduled between 9am-1p