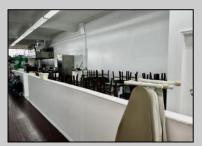

## **COMMENTS**

Business for Sale. Secure this excellent spot for your business in Pleasantville, NJ in the designated commercial district area on Main Street, highly visible, commercial driven traffic location. LOT size 60 X 129,75. Store has retail space of 7500 sqft, inside cafe/restaurant operating with full new equipment. Location offers parking upfront and also additional parking in the rear. Full basement with a storage space of 7500 sqft. that can be efficiently utilized. Sprinkler system recently updated, fixtures(100k invested) and inventory(100k) will be included of the deal Must be seen IN PERSON ,schedule your showing !!! P&L upon request, showings must be scheduled between 9am-1p