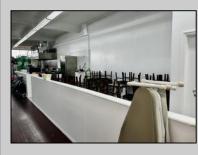

## COMMENTS

Business for Sale. Secure this excellent spot for your business in Pleasantville, NJ in the designated commercial district area on Main Street, highly visible, commercial driven traffic location. LOT size 60 X 129,75. Store has retail space of 7500 sqft, inside cafe/restaurant operating with full new equipment. Location offers parking upfront and also additional parking in the rear. Full basement with a storage space of 7500 sqft. that can be efficiently utilized. Sprinkler system recently updated, fixtures(100k invested) and inventory(100k) will be included of the deal Must be seen IN PERSON ,schedule your showing !!! P&L upon request, showings must be scheduled between 9am-1p