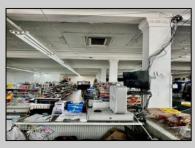

## COMMENTS

Business for Sale. Secure this excellent spot for your business in Pleasantville, NJ in the designated commercial district area on Main Street, highly visible, commercial driven traffic location. LOT size 60 X 129,75. Store has retail space of 7500 sqft, inside cafe/restaurant operating with full new equipment. Location offers parking upfront and also additional parking in the rear. Full basement with a storage space of 7500 sqft. that can be efficiently utilized. Sprinkler system recently updated, fixtures(100k invested) and inventory(100k) will be included of the deal Must be seen IN PERSON ,schedule your showing !!! P&L upon request, showings must be scheduled between 9am-1p