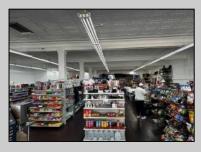

## COMMENTS

Business for Sale. Secure this excellent spot for your business in Pleasantville, NJ in the designated commercial district area on Main Street, highly visible, commercial driven traffic location. LOT size 60 X 129,75. Store has retail space of 7500 sqft, inside cafe/restaurant operating with full new equipment. Location offers parking upfront and also additional parking in the rear. Full basement with a storage space of 7500 sqft. that can be efficiently utilized. Sprinkler system recently updated, fixtures(100k invested) and inventory(100k) will be included of the deal Must be seen IN PERSON ,schedule your showing !!! P&L upon request, showings must be scheduled between 9am-1p