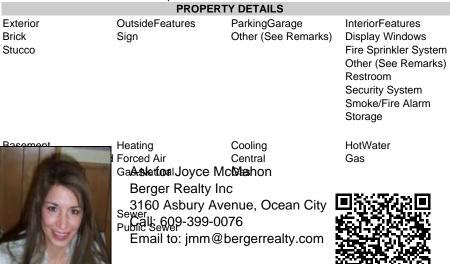

## COMMENTS

Business for Sale. Secure this excellent spot for your business in Pleasantville, NJ in the designated commercial district area on Main Street, highly visible, commercial driven traffic location. LOT size 60 X 129,75. Store has retail space of 7500 sqft, inside cafe/restaurant operating with full new equipment. Location offers parking upfront and also additional parking in the rear. Full basement with a storage space of 7500 sqft. that can be efficiently utilized. Sprinkler system recently updated, fixtures(100k invested) and inventory(100k) will be included of the deal Must be seen IN PERSON ,schedule your showing !!! P&L upon request, showings must be scheduled between 9am-1p