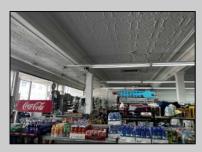

## COMMENTS

Business for Sale. Secure this excellent spot for your business in Pleasantville, NJ in the designated commercial district area on Main Street, highly visible, commercial driven traffic location. LOT size 60 X 129,75. Store has retail space of 7500 sqft, inside cafe/restaurant operating with full new equipment. Location offers parking upfront and also additional parking in the rear. Full basement with a storage space of 7500 sqft. that can be efficiently utilized. Sprinkler system recently updated, fixtures(100k invested) and inventory(100k) will be included of the deal Must be seen IN PERSON ,schedule your showing !!! P&L upon request, showings must be scheduled between 9am-1p