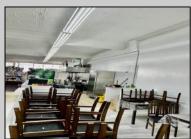

## COMMENTS

Business for Sale. Secure this excellent spot for your business in Pleasantville, NJ in the designated commercial district area on Main Street, highly visible, commercial driven traffic location. LOT size 60 X 129,75. Store has retail space of 7500 sqft, inside cafe/restaurant operating with full new equipment. Location offers parking upfront and also additional parking in the rear. Full basement with a storage space of 7500 sqft. that can be efficiently utilized. Sprinkler system recently updated, fixtures(100k invested) and inventory(100k) will be included of the deal Must be seen IN PERSON ,schedule your showing !!! P&L upon request, showings must be scheduled between 9am-1p