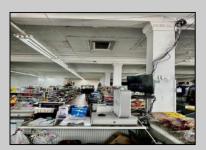

## **COMMENTS**

Business for Sale. Secure this excellent spot for your business in Pleasantville, NJ in the designated commercial district area on Main Street, highly visible, commercial driven traffic location. LOT size 60 X 129,75. Store has retail space of 7500 sqft, inside cafe/restaurant operating with full new equipment. Location offers parking upfront and also additional parking in the rear. Full basement with a storage space of 7500 sqft. that can be efficiently utilized. Sprinkler system recently updated, fixtures(100k invested) and inventory(100k) will be included of the deal Must be seen IN PERSON ,schedule your showing !!! P&L upon request, showings must be scheduled between 9am-1p