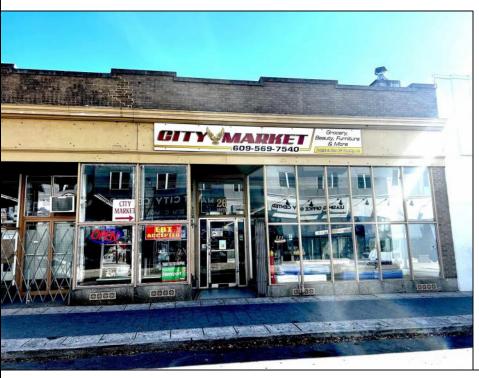

## **COMMENTS**

Business for Sale. Secure this excellent spot for your business in Pleasantville, NJ in the designated commercial district area on Main Street, highly visible, commercial driven traffic location. LOT size 60 X 129,75. Store has retail space of 7500 sqft, inside cafe/restaurant operating with full new equipment. Location offers parking upfront and also additional parking in the rear. Full basement with a storage space of 7500 sqft. that can be efficiently utilized. Sprinkler system recently updated, fixtures(100k invested) and inventory(100k) will be included of the deal Must be seen IN PERSON ,schedule your showing !!! P&L upon request, showings must be scheduled between 9am-1p