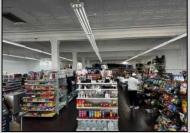

## **COMMENTS**

Business for Sale. Secure this excellent spot for your business in Pleasantville, NJ in the designated commercial district area on Main Street, highly visible, commercial driven traffic location. LOT size 60 X 129,75. Store has retail space of 7500 sqft, inside cafe/restaurant operating with full new equipment. Location offers parking upfront and also additional parking in the rear. Full basement with a storage space of 7500 sqft. that can be efficiently utilized. Sprinkler system recently updated, fixtures(100k invested) and inventory(100k) will be included of the deal Must be seen IN PERSON ,schedule your showing !!! P&L upon request, showings must be scheduled between 9am-1p