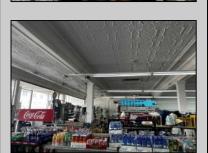

## **COMMENTS**

Business for Sale. Secure this excellent spot for your business in Pleasantville, NJ in the designated commercial district area on Main Street, highly visible, commercial driven traffic location. LOT size 60 X 129,75. Store has retail space of 7500 sqft, inside cafe/restaurant operating with full new equipment. Location offers parking upfront and also additional parking in the rear. Full basement with a storage space of 7500 sqft. that can be efficiently utilized. Sprinkler system recently updated, fixtures(100k invested) and inventory(100k) will be included of the deal Must be seen IN PERSON ,schedule your showing !!! P&L upon request, showings must be scheduled between 9am-1p