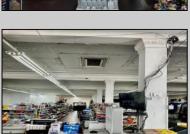

## **COMMENTS**

Business for Sale. Secure this excellent spot for your business in Pleasantville, NJ in the designated commercial district area on Main Street, highly visible, commercial driven traffic location. LOT size 60 X 129,75. Store has retail space of 7500 sqft, inside cafe/restaurant operating with full new equipment. Location offers parking upfront and also additional parking in the rear. Full basement with a storage space of 7500 sqft. that can be efficiently utilized. Sprinkler system recently updated, fixtures(100k invested) and inventory(100k) will be included of the deal Must be seen IN PERSON ,schedule your showing !!! P&L upon request, showings must be scheduled between 9am-1p

## PROPERTY DETAILS

Exterior OutsideFeatures Brick Sign Stucco

ParkingGarage Other (See Remarks) InteriorFeatures **Display Windows** Fire Sprinkler System Other (See Remarks) Restroom Security System Smoke/Fire Alarm Storage