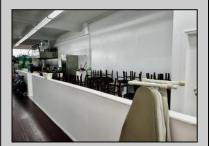

## **COMMENTS**

Business for Sale. Secure this excellent spot for your business in Pleasantville, NJ in the designated commercial district area on Main Street, highly visible, commercial driven traffic location. LOT size 60 X 129,75. Store has retail space of 7500 sqft, inside cafe/restaurant operating with full new equipment. Location offers parking upfront and also additional parking in the rear. Full basement with a storage space of 7500 sqft. that can be efficiently utilized. Sprinkler system recently updated, fixtures(100k invested) and inventory(100k) will be included of the deal Must be seen IN PERSON ,schedule your showing !!! P&L upon request, showings must be scheduled between 9am-1p