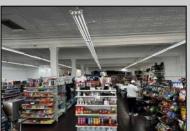

## **COMMENTS**

Business for Sale. Secure this excellent spot for your business in Pleasantville, NJ in the designated commercial district area on Main Street, highly visible, commercial driven traffic location. LOT size 60 X 129,75. Store has retail space of 7500 sqft, inside cafe/restaurant operating with full new equipment. Location offers parking upfront and also additional parking in the rear. Full basement with a storage space of 7500 sqft. that can be efficiently utilized. Sprinkler system recently updated, fixtures(100k invested) and inventory(100k) will be included of the deal Must be seen IN PERSON ,schedule your showing !!! P&L upon request, showings must be scheduled between 9am-1p