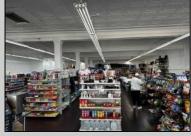

## **COMMENTS**

Business for Sale. Secure this excellent spot for your business in Pleasantville, NJ in the designated commercial district area on Main Street, highly visible, commercial driven traffic location. LOT size 60 X 129,75. Store has retail space of 7500 sqft, inside cafe/restaurant operating with full new equipment. Location offers parking upfront and also additional parking in the rear. Full basement with a storage space of 7500 sqft, that can be efficiently utilized. Sprinkler system recently updated, fixtures(100k invested) and inventory(100k) will be included of the deal Must be seen IN PERSON ,schedule your showing !!! P&L upon request, showings must be scheduled between 9am-1p

## PROPERTY DETAILS

Exterior Brick Stucco OutsideFeatures Sign ParkingGarage Other (See Remarks) InteriorFeatures
Display Windows
Fire Sprinkler System
Other (See Remarks)
Restroom
Security System
Smoke/Fire Alarm
Storage