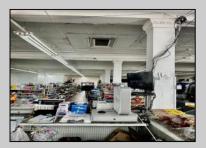

## **COMMENTS**

Business for Sale. Secure this excellent spot for your business in Pleasantville, NJ in the designated commercial district area on Main Street, highly visible, commercial driven traffic location. LOT size 60 X 129,75. Store has retail space of 7500 sqft, inside cafe/restaurant operating with full new equipment. Location offers parking upfront and also additional parking in the rear. Full basement with a storage space of 7500 sqft, that can be efficiently utilized. Sprinkler system recently updated, fixtures(100k invested) and inventory(100k) will be included of the deal Must be seen IN PERSON ,schedule your showing !!! P&L upon request, showings must be scheduled between 9am-1p

## PROPERTY DETAILS

Exterior Brick Stucco OutsideFeatures Sign ParkingGarage Other (See Remarks) InteriorFeatures
Display Windows
Fire Sprinkler System
Other (See Remarks)
Restroom
Security System
Smoke/Fire Alarm
Storage