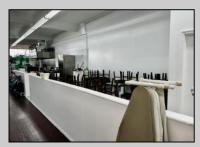

## **COMMENTS**

Business for Sale. Secure this excellent spot for your business in Pleasantville, NJ in the designated commercial district area on Main Street, highly visible, commercial driven traffic location. LOT size 60 X 129,75. Store has retail space of 7500 sqft, inside cafe/restaurant operating with full new equipment. Location offers parking upfront and also additional parking in the rear. Full basement with a storage space of 7500 sqft, that can be efficiently utilized. Sprinkler system recently updated, fixtures(100k invested) and inventory(100k) will be included of the deal Must be seen IN PERSON ,schedule your showing !!! P&L upon request, showings must be scheduled between 9am-1p