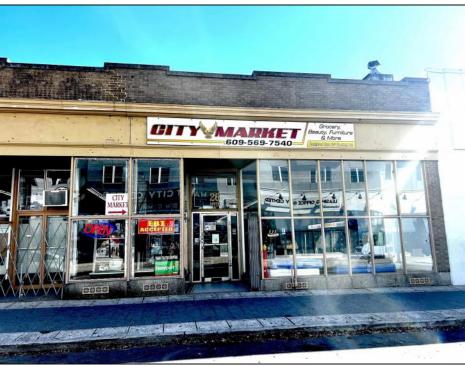

## **COMMENTS**

Business for Sale. Secure this excellent spot for your business in Pleasantville, NJ in the designated commercial district area on Main Street, highly visible, commercial driven traffic location. LOT size 60 X 129,75. Store has retail space of 7500 sqft, inside cafe/restaurant operating with full new equipment. Location offers parking upfront and also additional parking in the rear. Full basement with a storage space of 7500 sqft, that can be efficiently utilized. Sprinkler system recently updated, fixtures(100k invested) and inventory(100k) will be included of the deal Must be seen IN PERSON ,schedule your showing !!! P&L upon request, showings must be scheduled between 9am-1p