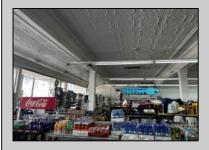

## **COMMENTS**

Business for Sale. Secure this excellent spot for your business in Pleasantville, NJ in the designated commercial district area on Main Street, highly visible, commercial driven traffic location. LOT size 60 X 129,75. Store has retail space of 7500 sqft, inside cafe/restaurant operating with full new equipment. Location offers parking upfront and also additional parking in the rear. Full basement with a storage space of 7500 sqft, that can be efficiently utilized. Sprinkler system recently updated, fixtures(100k invested) and inventory(100k) will be included of the deal Must be seen IN PERSON ,schedule your showing !!! P&L upon request, showings must be scheduled between 9am-1p

## PROPERTY DETAILS

Exterior Brick Stucco OutsideFeatures Sign ParkingGarage Other (See Remarks) InteriorFeatures
Display Windows
Fire Sprinkler System
Other (See Remarks)
Restroom
Security System
Smoke/Fire Alarm
Storage