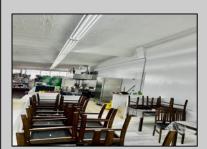

## **COMMENTS**

Business for Sale. Secure this excellent spot for your business in Pleasantville, NJ in the designated commercial district area on Main Street, highly visible, commercial driven traffic location. LOT size 60 X 129,75. Store has retail space of 7500 sqft, inside cafe/restaurant operating with full new equipment. Location offers parking upfront and also additional parking in the rear. Full basement with a storage space of 7500 sqft, that can be efficiently utilized. Sprinkler system recently updated, fixtures(100k invested) and inventory(100k) will be included of the deal Must be seen IN PERSON ,schedule your showing !!! P&L upon request, showings must be scheduled between 9am-1p

## PROPERTY DETAILS

Exterior Brick Stucco OutsideFeatures Sign ParkingGarage Other (See Remarks) InteriorFeatures
Display Windows
Fire Sprinkler System
Other (See Remarks)
Restroom
Security System
Smoke/Fire Alarm
Storage