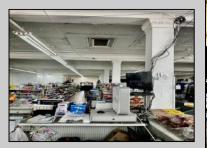

## **COMMENTS**

Business for Sale. Secure this excellent spot for your business in Pleasantville, NJ in the designated commercial district area on Main Street, highly visible, commercial driven traffic location. LOT size 60 X 129,75. Store has retail space of 7500 sqft, inside cafe/restaurant operating with full new equipment. Location offers parking upfront and also additional parking in the rear. Full basement with a storage space of 7500 sqft. that can be efficiently utilized. Sprinkler system recently updated, fixtures(100k invested) and inventory(100k) will be included of the deal Must be seen IN PERSON ,schedule your showing !!! P&L upon request, showings must be scheduled between 9am-1p

PROPERTY DETAILS

Exterior Brick Stucco

OutsideFeatures Sign

ParkingGarage Other (See Remarks) InteriorFeatures **Display Windows** Fire Sprinkler System Other (See Remarks) Restroom Security System Smoke/Fire Alarm