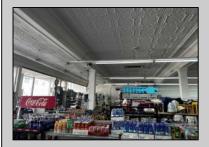

## **COMMENTS**

Business for Sale. Secure this excellent spot for your business in Pleasantville, NJ in the designated commercial district area on Main Street, highly visible, commercial driven traffic location. LOT size 60 X 129,75. Store has retail space of 7500 sqft, inside cafe/restaurant operating with full new equipment. Location offers parking upfront and also additional parking in the rear. Full basement with a storage space of 7500 sqft. that can be efficiently utilized. Sprinkler system recently updated, fixtures(100k invested) and inventory(100k) will be included of the deal Must be seen IN PERSON ,schedule your showing !!! P&L upon request, showings must be scheduled between 9am-1p