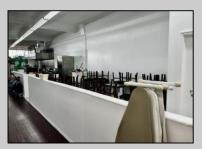

## **COMMENTS**

Business for Sale. Secure this excellent spot for your business in Pleasantville, NJ in the designated commercial district area on Main Street, highly visible, commercial driven traffic location. LOT size 60 X 129,75. Store has retail space of 7500 sqft, inside cafe/restaurant operating with full new equipment. Location offers parking upfront and also additional parking in the rear. Full basement with a storage space of 7500 sqft. that can be efficiently utilized. Sprinkler system recently updated, fixtures(100k invested) and inventory(100k) will be included of the deal Must be seen IN PERSON ,schedule your showing !!! P&L upon request, showings must be scheduled between 9am-1p