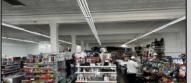

## **COMMENTS**

Business for Sale. Secure this excellent spot for your business in Pleasantville, NJ in the designated commercial district area on Main Street, highly visible, commercial driven traffic location. LOT size 60 X 129,75. Store has retail space of 7500 sqft, inside cafe/restaurant operating with full new equipment. Location offers parking upfront and also additional parking in the rear. Full basement with a storage space of 7500 sqft. that can be efficiently utilized. Sprinkler system recently updated, fixtures(100k invested) and inventory(100k) will be included of the deal Must be seen IN PERSON ,schedule your showing !!! P&L upon request, showings must be scheduled between 9am-1p