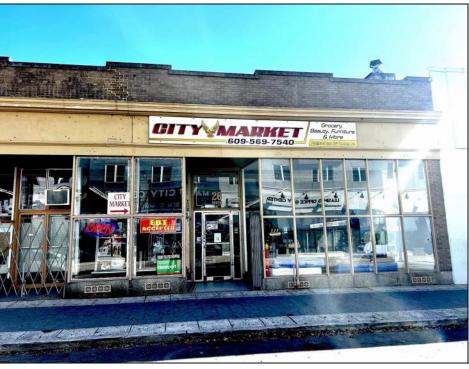

## **COMMENTS**

Business for Sale. Secure this excellent spot for your business in Pleasantville, NJ in the designated commercial district area on Main Street, highly visible, commercial driven traffic location. LOT size 60 X 129,75. Store has retail space of 7500 sqft, inside cafe/restaurant operating with full new equipment. Location offers parking upfront and also additional parking in the rear. Full basement with a storage space of 7500 sqft. that can be efficiently utilized. Sprinkler system recently updated, fixtures(100k invested) and inventory(100k) will be included of the deal Must be seen IN PERSON ,schedule your showing !!! P&L upon request, showings must be scheduled between 9am-1p