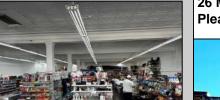

## **COMMENTS**

Business for Sale. Secure this excellent spot for your business in Pleasantville, NJ in the designated commercial district area on Main Street, highly visible, commercial driven traffic location. LOT size 60 X 129,75. Store has retail space of 7500 sqft, inside cafe/restaurant operating with full new equipment. Location offers parking upfront and also additional parking in the rear. Full basement with a storage space of 7500 sqft. that can be efficiently utilized. Sprinkler system recently updated, fixtures(100k invested) and inventory(100k) will be included of the deal Must be seen IN PERSON ,schedule your showing !!! P&L upon request, showings must be scheduled between 9am-1p