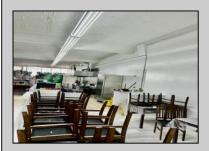

## **COMMENTS**

Business for Sale. Secure this excellent spot for your business in Pleasantville, NJ in the designated commercial district area on Main Street, highly visible, commercial driven traffic location. LOT size 60 X 129,75. Store has retail space of 7500 sqft, inside cafe/restaurant operating with full new equipment. Location offers parking upfront and also additional parking in the rear. Full basement with a storage space of 7500 sqft. that can be efficiently utilized. Sprinkler system recently updated, fixtures(100k invested) and inventory(100k) will be included of the deal Must be seen IN PERSON ,schedule your showing !!! P&L upon request, showings must be scheduled between 9am-1p