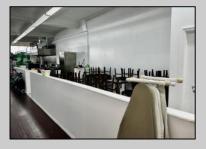

## **COMMENTS**

Business for Sale. Secure this excellent spot for your business in Pleasantville, NJ in the designated commercial district area on Main Street, highly visible, commercial driven traffic location. LOT size 60 X 129,75. Store has retail space of 7500 sqft, inside cafe/restaurant operating with full new equipment. Location offers parking upfront and also additional parking in the rear. Full basement with a storage space of 7500 sqft, that can be efficiently utilized. Sprinkler system recently updated, fixtures(100k invested) and inventory(100k) will be included of the deal Must be seen IN PERSON ,schedule your showing !!! P&L upon request, showings must be scheduled between 9am-1p