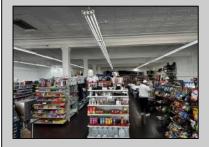

## **COMMENTS**

Business for Sale. Secure this excellent spot for your business in Pleasantville, NJ in the designated commercial district area on Main Street, highly visible, commercial driven traffic location. LOT size 60 X 129,75. Store has retail space of 7500 sqft, inside cafe/restaurant operating with full new equipment. Location offers parking upfront and also additional parking in the rear. Full basement with a storage space of 7500 sqft, that can be efficiently utilized. Sprinkler system recently updated, fixtures(100k invested) and inventory(100k) will be included of the deal Must be seen IN PERSON ,schedule your showing !!! P&L upon request, showings must be scheduled between 9am-1p