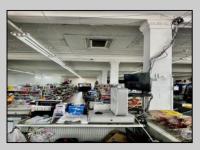

## **COMMENTS**

Business for Sale. Secure this excellent spot for your business in Pleasantville, NJ in the designated commercial district area on Main Street, highly visible, commercial driven traffic location. LOT size 60 X 129,75. Store has retail space of 7500 sqft, inside cafe/restaurant operating with full new equipment. Location offers parking upfront and also additional parking in the rear. Full basement with a storage space of 7500 sqft, that can be efficiently utilized. Sprinkler system recently updated, fixtures(100k invested) and inventory(100k) will be included of the deal Must be seen IN PERSON ,schedule your showing !!! P&L upon request, showings must be scheduled between 9am-1p