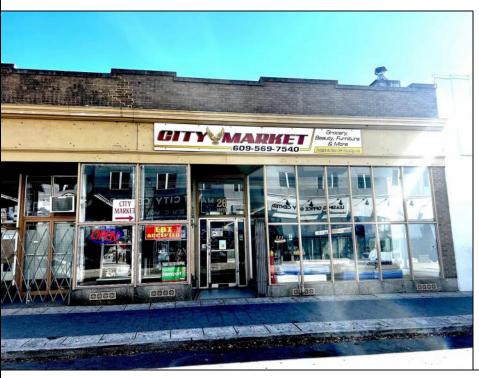

## **COMMENTS**

Business for Sale. Secure this excellent spot for your business in Pleasantville, NJ in the designated commercial district area on Main Street, highly visible, commercial driven traffic location. LOT size 60 X 129,75. Store has retail space of 7500 sqft, inside cafe/restaurant operating with full new equipment. Location offers parking upfront and also additional parking in the rear. Full basement with a storage space of 7500 sqft, that can be efficiently utilized. Sprinkler system recently updated, fixtures(100k invested) and inventory(100k) will be included of the deal Must be seen IN PERSON ,schedule your showing !!! P&L upon request, showings must be scheduled between 9am-1p