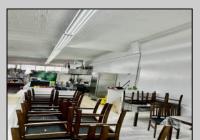

## **COMMENTS**

Business for Sale. Secure this excellent spot for your business in Pleasantville, NJ in the designated commercial district area on Main Street, highly visible, commercial driven traffic location. LOT size 60 X 129,75. Store has retail space of 7500 sqft, inside cafe/restaurant operating with full new equipment. Location offers parking upfront and also additional parking in the rear. Full basement with a storage space of 7500 sqft, that can be efficiently utilized. Sprinkler system recently updated, fixtures(100k invested) and inventory(100k) will be included of the deal Must be seen IN PERSON ,schedule your showing !!! P&L upon request, showings must be scheduled between 9am-1p