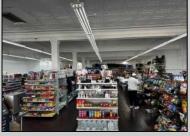

## **COMMENTS**

Business for Sale. Secure this excellent spot for your business in Pleasantville, NJ in the designated commercial district area on Main Street, highly visible, commercial driven traffic location. LOT size 60 X 129,75. Store has retail space of 7500 sqft, inside cafe/restaurant operating with full new equipment. Location offers parking upfront and also additional parking in the rear. Full basement with a storage space of 7500 sqft. that can be efficiently utilized. Sprinkler system recently updated, fixtures(100k invested) and inventory(100k) will be included of the deal Must be seen IN PERSON ,schedule your showing !!! P&L upon request, showings must be scheduled between 9am-1p