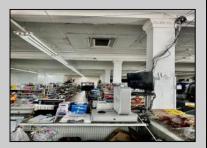

## **COMMENTS**

Business for Sale. Secure this excellent spot for your business in Pleasantville, NJ in the designated commercial district area on Main Street, highly visible, commercial driven traffic location. LOT size 60 X 129,75. Store has retail space of 7500 sqft, inside cafe/restaurant operating with full new equipment. Location offers parking upfront and also additional parking in the rear. Full basement with a storage space of 7500 sqft. that can be efficiently utilized. Sprinkler system recently updated, fixtures(100k invested) and inventory(100k) will be included of the deal Must be seen IN PERSON ,schedule your showing !!! P&L upon request, showings must be scheduled between 9am-1p