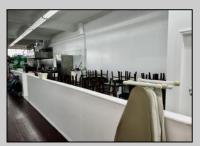

## **COMMENTS**

Business for Sale. Secure this excellent spot for your business in Pleasantville, NJ in the designated commercial district area on Main Street, highly visible, commercial driven traffic location. LOT size 60 X 129,75. Store has retail space of 7500 sqft, inside cafe/restaurant operating with full new equipment. Location offers parking upfront and also additional parking in the rear. Full basement with a storage space of 7500 sqft. that can be efficiently utilized. Sprinkler system recently updated, fixtures(100k invested) and inventory(100k) will be included of the deal Must be seen IN PERSON ,schedule your showing !!! P&L upon request, showings must be scheduled between 9am-1p