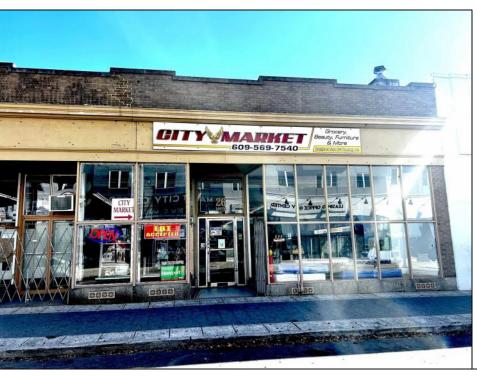

## **COMMENTS**

Business for Sale. Secure this excellent spot for your business in Pleasantville, NJ in the designated commercial district area on Main Street, highly visible, commercial driven traffic location. LOT size 60 X 129,75. Store has retail space of 7500 sqft, inside cafe/restaurant operating with full new equipment. Location offers parking upfront and also additional parking in the rear. Full basement with a storage space of 7500 sqft. that can be efficiently utilized. Sprinkler system recently updated, fixtures(100k invested) and inventory(100k) will be included of the deal Must be seen IN PERSON ,schedule your showing !!! P&L upon request, showings must be scheduled between 9am-1p