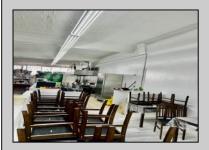

## **COMMENTS**

Business for Sale. Secure this excellent spot for your business in Pleasantville, NJ in the designated commercial district area on Main Street, highly visible, commercial driven traffic location. LOT size 60 X 129,75. Store has retail space of 7500 sqft, inside cafe/restaurant operating with full new equipment. Location offers parking upfront and also additional parking in the rear. Full basement with a storage space of 7500 sqft. that can be efficiently utilized. Sprinkler system recently updated, fixtures(100k invested) and inventory(100k) will be included of the deal Must be seen IN PERSON ,schedule your showing !!! P&L upon request, showings must be scheduled between 9am-1p