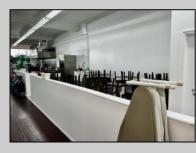

## COMMENTS

Business for Sale. Secure this excellent spot for your business in Pleasantville, NJ in the designated commercial district area on Main Street, highly visible, commercial driven traffic location. LOT size 60 X 129,75. Store has retail space of 7500 sqft, inside cafe/restaurant operating with full new equipment. Location offers parking upfront and also additional parking in the rear. Full basement with a storage space of 7500 sqft. that can be efficiently utilized. Sprinkler system recently updated, fixtures(100k invested) and inventory(100k) will be included of the deal Must be seen IN PERSON ,schedule your showing !!! P&L upon request, showings must be scheduled between 9am-1p