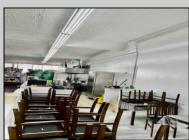

## COMMENTS

Business for Sale. Secure this excellent spot for your business in Pleasantville, NJ in the designated commercial district area on Main Street, highly visible, commercial driven traffic location. LOT size 60 X 129,75. Store has retail space of 7500 sqft, inside cafe/restaurant operating with full new equipment. Location offers parking upfront and also additional parking in the rear. Full basement with a storage space of 7500 sqft. that can be efficiently utilized. Sprinkler system recently updated, fixtures(100k invested) and inventory(100k) will be included of the deal Must be seen IN PERSON ,schedule your showing !!! P&L upon request, showings must be scheduled between 9am-1p