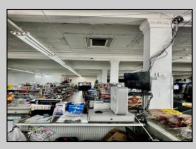

## COMMENTS

Business for Sale. Secure this excellent spot for your business in Pleasantville, NJ in the designated commercial district area on Main Street, highly visible, commercial driven traffic location. LOT size 60 X 129,75. Store has retail space of 7500 sqft, inside cafe/restaurant operating with full new equipment. Location offers parking upfront and also additional parking in the rear. Full basement with a storage space of 7500 sqft. that can be efficiently utilized. Sprinkler system recently updated, fixtures(100k invested) and inventory(100k) will be included of the deal Must be seen IN PERSON ,schedule your showing !!! P&L upon request, showings must be scheduled between 9am-1p