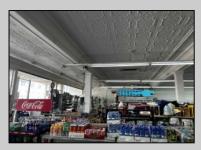

## COMMENTS

Business for Sale. Secure this excellent spot for your business in Pleasantville, NJ in the designated commercial district area on Main Street, highly visible, commercial driven traffic location. LOT size 60 X 129,75. Store has retail space of 7500 sqft, inside cafe/restaurant operating with full new equipment. Location offers parking upfront and also additional parking in the rear. Full basement with a storage space of 7500 sqft. that can be efficiently utilized. Sprinkler system recently updated, fixtures(100k invested) and inventory(100k) will be included of the deal Must be seen IN PERSON ,schedule your showing !!! P&L upon request, showings must be scheduled between 9am-1p