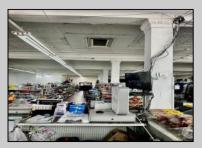

## **COMMENTS**

Business for Sale. Secure this excellent spot for your business in Pleasantville, NJ in the designated commercial district area on Main Street, highly visible, commercial driven traffic location. LOT size 60 X 129,75. Store has retail space of 7500 sqft, inside cafe/restaurant operating with full new equipment. Location offers parking upfront and also additional parking in the rear. Full basement with a storage space of 7500 sqft. that can be efficiently utilized. Sprinkler system recently updated, fixtures(100k invested) and inventory(100k) will be included of the deal Must be seen IN PERSON ,schedule your showing !!! P&L upon request, showings must be scheduled between 9am-1p