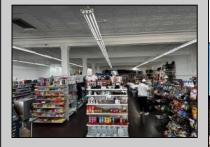

## **COMMENTS**

Business for Sale. Secure this excellent spot for your business in Pleasantville, NJ in the designated commercial district area on Main Street, highly visible, commercial driven traffic location. LOT size 60 X 129,75. Store has retail space of 7500 sqft, inside cafe/restaurant operating with full new equipment. Location offers parking upfront and also additional parking in the rear. Full basement with a storage space of 7500 sqft. that can be efficiently utilized. Sprinkler system recently updated, fixtures(100k invested) and inventory(100k) will be included of the deal Must be seen IN PERSON ,schedule your showing !!! P&L upon request, showings must be scheduled between 9am-1p