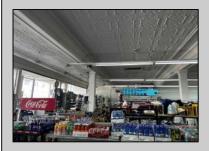

## **COMMENTS**

Business for Sale. Secure this excellent spot for your business in Pleasantville, NJ in the designated commercial district area on Main Street, highly visible, commercial driven traffic location. LOT size 60 X 129,75. Store has retail space of 7500 sqft, inside cafe/restaurant operating with full new equipment. Location offers parking upfront and also additional parking in the rear. Full basement with a storage space of 7500 sqft. that can be efficiently utilized. Sprinkler system recently updated, fixtures(100k invested) and inventory(100k) will be included of the deal Must be seen IN PERSON ,schedule your showing !!! P&L upon request, showings must be scheduled between 9am-1p