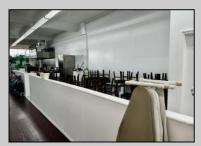

## **COMMENTS**

Business for Sale. Secure this excellent spot for your business in Pleasantville, NJ in the designated commercial district area on Main Street, highly visible, commercial driven traffic location. LOT size 60 X 129,75. Store has retail space of 7500 sqft, inside cafe/restaurant operating with full new equipment. Location offers parking upfront and also additional parking in the rear. Full basement with a storage space of 7500 sqft. that can be efficiently utilized. Sprinkler system recently updated, fixtures(100k invested) and inventory(100k) will be included of the deal Must be seen IN PERSON ,schedule your showing !!! P&L upon request, showings must be scheduled between 9am-1p