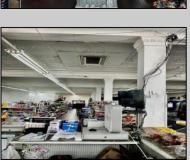

## **COMMENTS**

Business for Sale. Secure this excellent spot for your business in Pleasantville, NJ in the designated commercial district area on Main Street, highly visible, commercial driven traffic location. LOT size 60 X 129,75. Store has retail space of 7500 sqft, inside cafe/restaurant operating with full new equipment. Location offers parking upfront and also additional parking in the rear. Full basement with a storage space of 7500 sqft. that can be efficiently utilized. Sprinkler system recently updated, fixtures(100k invested) and inventory(100k) will be included of the deal Must be seen IN PERSON ,schedule your showing !!! P&L upon request, showings must be scheduled between 9am-1p