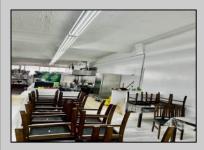

## **COMMENTS**

Business for Sale. Secure this excellent spot for your business in Pleasantville, NJ in the designated commercial district area on Main Street, highly visible, commercial driven traffic location. LOT size 60 X 129,75. Store has retail space of 7500 sqft, inside cafe/restaurant operating with full new equipment. Location offers parking upfront and also additional parking in the rear. Full basement with a storage space of 7500 sqft. that can be efficiently utilized. Sprinkler system recently updated, fixtures(100k invested) and inventory(100k) will be included of the deal Must be seen IN PERSON ,schedule your showing !!! P&L upon request, showings must be scheduled between 9am-1p