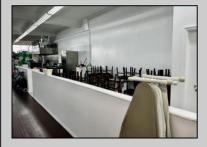

## **COMMENTS**

Business for Sale. Secure this excellent spot for your business in Pleasantville, NJ in the designated commercial district area on Main Street, highly visible, commercial driven traffic location. LOT size 60 X 129,75. Store has retail space of 7500 sqft, inside cafe/restaurant operating with full new equipment. Location offers parking upfront and also additional parking in the rear. Full basement with a storage space of 7500 sqft. that can be efficiently utilized. Sprinkler system recently updated, fixtures(100k invested) and inventory(100k) will be included of the deal Must be seen IN PERSON ,schedule your showing !!! P&L upon request, showings must be scheduled between 9am-1p