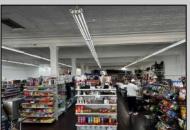

## **COMMENTS**

Business for Sale. Secure this excellent spot for your business in Pleasantville, NJ in the designated commercial district area on Main Street, highly visible, commercial driven traffic location. LOT size 60 X 129,75. Store has retail space of 7500 sqft, inside cafe/restaurant operating with full new equipment. Location offers parking upfront and also additional parking in the rear. Full basement with a storage space of 7500 sqft. that can be efficiently utilized. Sprinkler system recently updated, fixtures(100k invested) and inventory(100k) will be included of the deal Must be seen IN PERSON ,schedule your showing !!! P&L upon request, showings must be scheduled between 9am-1p