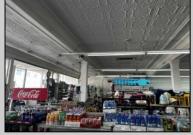

## **COMMENTS**

Business for Sale. Secure this excellent spot for your business in Pleasantville, NJ in the designated commercial district area on Main Street, highly visible, commercial driven traffic location. LOT size 60 X 129,75. Store has retail space of 7500 sqft, inside cafe/restaurant operating with full new equipment. Location offers parking upfront and also additional parking in the rear. Full basement with a storage space of 7500 sqft. that can be efficiently utilized. Sprinkler system recently updated, fixtures(100k invested) and inventory(100k) will be included of the deal Must be seen IN PERSON ,schedule your showing !!! P&L upon request, showings must be scheduled between 9am-1p