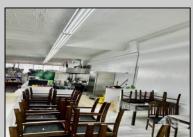

## **COMMENTS**

Business for Sale. Secure this excellent spot for your business in Pleasantville, NJ in the designated commercial district area on Main Street, highly visible, commercial driven traffic location. LOT size 60 X 129,75. Store has retail space of 7500 sqft, inside cafe/restaurant operating with full new equipment. Location offers parking upfront and also additional parking in the rear. Full basement with a storage space of 7500 sqft. that can be efficiently utilized. Sprinkler system recently updated, fixtures(100k invested) and inventory(100k) will be included of the deal Must be seen IN PERSON ,schedule your showing !!! P&L upon request, showings must be scheduled between 9am-1p