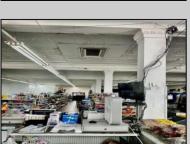

## **COMMENTS**

Business for Sale. Secure this excellent spot for your business in Pleasantville, NJ in the designated commercial district area on Main Street, highly visible, commercial driven traffic location. LOT size 60 X 129,75. Store has retail space of 7500 sqft, inside cafe/restaurant operating with full new equipment. Location offers parking upfront and also additional parking in the rear. Full basement with a storage space of 7500 sqft. that can be efficiently utilized. Sprinkler system recently updated, fixtures(100k invested) and inventory(100k) will be included of the deal Must be seen IN PERSON ,schedule your showing !!! P&L upon request, showings must be scheduled between 9am-1p