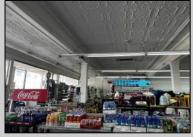

## **COMMENTS**

Business for Sale. Secure this excellent spot for your business in Pleasantville, NJ in the designated commercial district area on Main Street, highly visible, commercial driven traffic location. LOT size 60 X 129,75. Store has retail space of 7500 sqft, inside cafe/restaurant operating with full new equipment. Location offers parking upfront and also additional parking in the rear. Full basement with a storage space of 7500 sqft. that can be efficiently utilized. Sprinkler system recently updated, fixtures(100k invested) and inventory(100k) will be included of the deal Must be seen IN PERSON ,schedule your showing !!! P&L upon request, showings must be scheduled between 9am-1p