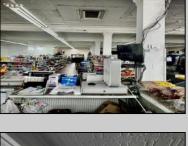

## **COMMENTS**

Business for Sale. Secure this excellent spot for your business in Pleasantville, NJ in the designated commercial district area on Main Street, highly visible, commercial driven traffic location. LOT size 60 X 129,75. Store has retail space of 7500 sqft, inside cafe/restaurant operating with full new equipment. Location offers parking upfront and also additional parking in the rear. Full basement with a storage space of 7500 sqft. that can be efficiently utilized. Sprinkler system recently updated, fixtures(100k invested) and inventory(100k) will be included of the deal Must be seen IN PERSON ,schedule your showing !!! P&L upon request, showings must be scheduled between 9am-1p