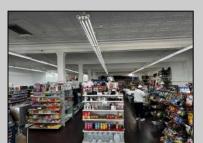

## **COMMENTS**

Business for Sale. Secure this excellent spot for your business in Pleasantville, NJ in the designated commercial district area on Main Street, highly visible, commercial driven traffic location. LOT size 60 X 129,75. Store has retail space of 7500 sqft, inside cafe/restaurant operating with full new equipment. Location offers parking upfront and also additional parking in the rear. Full basement with a storage space of 7500 sqft. that can be efficiently utilized. Sprinkler system recently updated, fixtures(100k invested) and inventory(100k) will be included of the deal Must be seen IN PERSON ,schedule your showing !!! P&L upon request, showings must be scheduled between 9am-1p