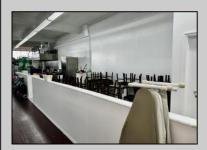

## **COMMENTS**

Business for Sale. Secure this excellent spot for your business in Pleasantville, NJ in the designated commercial district area on Main Street, highly visible, commercial driven traffic location. LOT size 60 X 129,75. Store has retail space of 7500 sqft, inside cafe/restaurant operating with full new equipment. Location offers parking upfront and also additional parking in the rear. Full basement with a storage space of 7500 sqft. that can be efficiently utilized. Sprinkler system recently updated, fixtures(100k invested) and inventory(100k) will be included of the deal Must be seen IN PERSON ,schedule your showing !!! P&L upon request, showings must be scheduled between 9am-1p