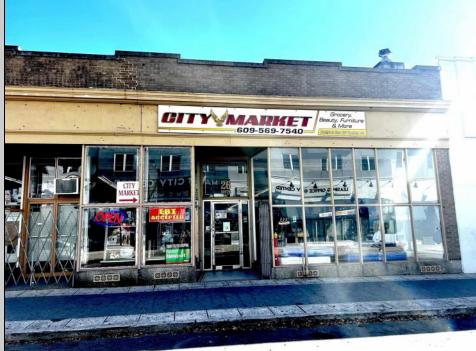

## COMMENTS

Business for Sale. Secure this excellent spot for your business in Pleasantville, NJ in the designated commercial district area on Main Street, highly visible, commercial driven traffic location. LOT size 60 X 129,75. Store has retail space of 7500 sqft, inside cafe/restaurant operating with full new equipment. Location offers parking upfront and also additional parking in the rear. Full basement with a storage space of 7500 sqft. that can be efficiently utilized. Sprinkler system recently updated, fixtures(100k invested) and inventory(100k) will be included of the deal Must be seen IN PERSON ,schedule your showing !!! P&L upon request, showings must be scheduled between 9am-1p