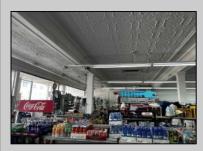

## COMMENTS

Business for Sale. Secure this excellent spot for your business in Pleasantville, NJ in the designated commercial district area on Main Street, highly visible, commercial driven traffic location. LOT size 60 X 129,75. Store has retail space of 7500 sqft, inside cafe/restaurant operating with full new equipment. Location offers parking upfront and also additional parking in the rear. Full basement with a storage space of 7500 sqft. that can be efficiently utilized. Sprinkler system recently updated, fixtures(100k invested) and inventory(100k) will be included of the deal Must be seen IN PERSON ,schedule your showing !!! P&L upon request, showings must be scheduled between 9am-1p