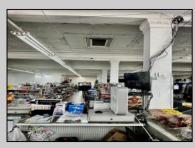

## COMMENTS

Business for Sale. Secure this excellent spot for your business in Pleasantville, NJ in the designated commercial district area on Main Street, highly visible, commercial driven traffic location. LOT size 60 X 129,75. Store has retail space of 7500 sqft, inside cafe/restaurant operating with full new equipment. Location offers parking upfront and also additional parking in the rear. Full basement with a storage space of 7500 sqft. that can be efficiently utilized. Sprinkler system recently updated, fixtures(100k invested) and inventory(100k) will be included of the deal Must be seen IN PERSON ,schedule your showing !!! P&L upon request, showings must be scheduled between 9am-1p