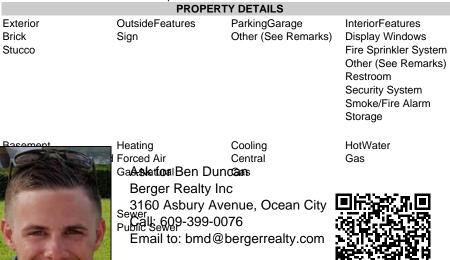

## COMMENTS

Business for Sale. Secure this excellent spot for your business in Pleasantville, NJ in the designated commercial district area on Main Street, highly visible, commercial driven traffic location. LOT size 60 X 129,75. Store has retail space of 7500 sqft, inside cafe/restaurant operating with full new equipment. Location offers parking upfront and also additional parking in the rear. Full basement with a storage space of 7500 sqft. that can be efficiently utilized. Sprinkler system recently updated, fixtures(100k invested) and inventory(100k) will be included of the deal Must be seen IN PERSON ,schedule your showing !!! P&L upon request, showings must be scheduled between 9am-1p