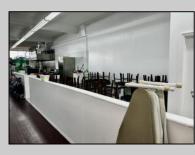

## COMMENTS

Business for Sale. Secure this excellent spot for your business in Pleasantville, NJ in the designated commercial district area on Main Street, highly visible, commercial driven traffic location. LOT size 60 X 129,75. Store has retail space of 7500 sqft, inside cafe/restaurant operating with full new equipment. Location offers parking upfront and also additional parking in the rear. Full basement with a storage space of 7500 sqft. that can be efficiently utilized. Sprinkler system recently updated, fixtures(100k invested) and inventory(100k) will be included of the deal Must be seen IN PERSON ,schedule your showing !!! P&L upon request, showings must be scheduled between 9am-1p