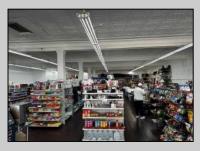

## COMMENTS

Business for Sale. Secure this excellent spot for your business in Pleasantville, NJ in the designated commercial district area on Main Street, highly visible, commercial driven traffic location. LOT size 60 X 129,75. Store has retail space of 7500 sqft, inside cafe/restaurant operating with full new equipment. Location offers parking upfront and also additional parking in the rear. Full basement with a storage space of 7500 sqft. that can be efficiently utilized. Sprinkler system recently updated, fixtures(100k invested) and inventory(100k) will be included of the deal Must be seen IN PERSON ,schedule your showing !!! P&L upon request, showings must be scheduled between 9am-1p