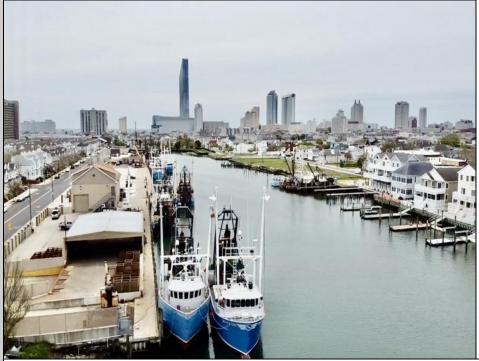

## **COMMENTS**

Two buildable lots for sale located in the historic Gardner's Basin area. Lots are numbered : 409 and 415 M Massachusetts ave. There are 2 boats slip and new bulkhead, with utilities right on the street. Zoning of this land is mixed use: commercial and residential ,which allows tremendous choice of opportunities including, but not limited to: mixed use building where first floor is commercial second residential with apartments. Other possible use will be building up a multifamily property duplex , or three story tall townhomes . 409 Massachusetts size is 50 x 182 415 Massachusetts size is 60 x 166.93 Waterfront , buildable land, 2 boat sliip waiting for new owner !!!