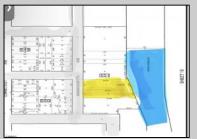

## **COMMENTS**

Two buildable lots for sale located in the historic Gardner's Basin area. Lots are numbered : 409 and 415 M Massachusetts ave. There are 2 boats slip and new bulkhead, with utilities right on the street. Zoning of this land is mixed use: commercial and residential ,which allows tremendous choice of opportunities including, but not limited to: mixed use building where first floor is commercial second residential with apartments. Other possible use will be building up a multifamily property duplex , or three story tall townhomes . 409 Massachusetts size is 50 x 182 415 Massachusetts size is 60 x 166.93 Waterfront , buildable land, 2 boat sliip waiting for new owner !!!