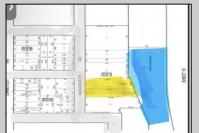

## **COMMENTS**

Two buildable lots for sale located in the historic Gardner's Basin area. Lots are numbered: 409 and 415 M Massachusetts ave. There are 2 boats slip and new bulkhead, with utilities right on the street. Zoning of this land is mixed use: commercial and residential ,which allows tremendous choice of opportunities including, but not limited to: mixed use building where first floor is commercial second residential with apartments. Other possible use will be building up a multifamily property duplex , or three story tall townhomes . 409 Massachusetts size is 50 x 182 415 Massachusetts size is 60 x 166.93 Waterfront , buildable land, 2 boat sliip waiting for new owner !!!