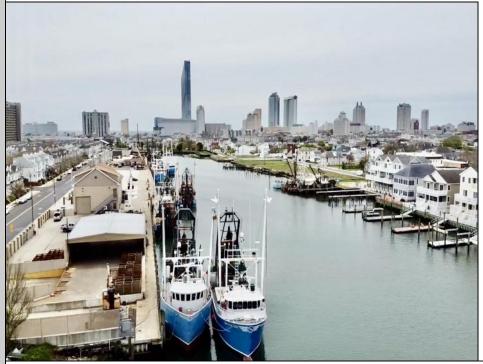

## **COMMENTS**

Two buildable lots for sale located in the historic Gardner's Basin area. Lots are numbered : 409 and 415 M Massachusetts ave. There are 2 boats slip and new bulkhead, with utilities right on the street. Zoning of this land is mixed use: commercial and residential ,which allows tremendous choice of opportunities including, but not limited to: mixed use building where first floor is commercial second residential with apartments. Other possible use will be building up a multifamily property duplex , or three story tall townhomes . 409 Massachusetts size is 50 x 182 415 Massachusetts size is 60 x 166.93 Waterfront , buildable land, 2 boat sliip waiting for new owner !!!