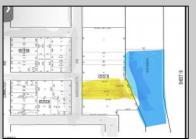

## **COMMENTS**

Two buildable lots for sale located in the historic Gardner's Basin area. Lots are numbered: 409 and 415 M Massachusetts ave. There are 2 boats slip and new bulkhead, with utilities right on the street. Zoning of this land is mixed use: commercial and residential ,which allows tremendous choice of opportunities including, but not limited to: mixed use building where first floor is commercial second residential with apartments. Other possible use will be building up a multifamily property duplex , or three story tall townhomes . 409 Massachusetts size is 50 x 182 415 Massachusetts size is 60 x 166.93 Waterfront , buildable land, 2 boat sliip waiting for new owner !!!