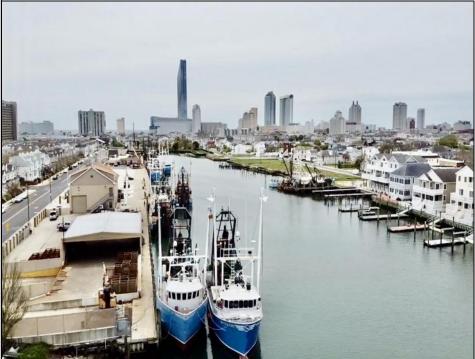

## **COMMENTS**

Two buildable lots for sale located in the historic Gardner's Basin area. Lots are numbered: 409 and 415 M Massachusetts ave. There are 2 boats slip and new bulkhead, with utilities right on the street. Zoning of this land is mixed use: commercial and residential ,which allows tremendous choice of opportunities including, but not limited to: mixed use building where first floor is commercial second residential with apartments. Other possible use will be building up a multifamily property duplex , or three story tall townhomes . 409 Massachusetts size is 50 x 182 415 Massachusetts size is 60 x 166.93 Waterfront , buildable land, 2 boat sliip waiting for new owner !!!