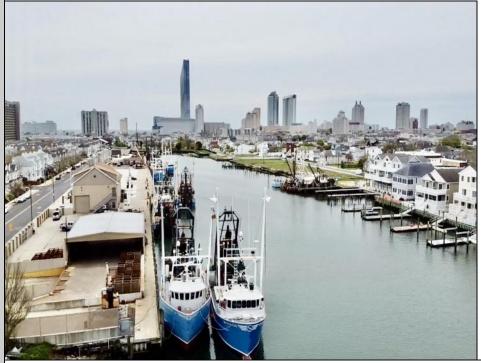

## **COMMENTS**

Two buildable lots for sale located in the historic Gardner's Basin area. Lots are numbered : 409 and 415 M Massachusetts ave. There are 2 boats slip and new bulkhead, with utilities right on the street. Zoning of this land is mixed use: commercial and residential ,which allows tremendous choice of opportunities including, but not limited to: mixed use building where first floor is commercial second residential with apartments. Other possible use will be building up a multifamily property duplex , or three story tall townhomes . 409 Massachusetts size is 50 x 182 415 Massachusetts size is 60 x 166.93 Waterfront , buildable land, 2 boat sliip waiting for new owner !!!