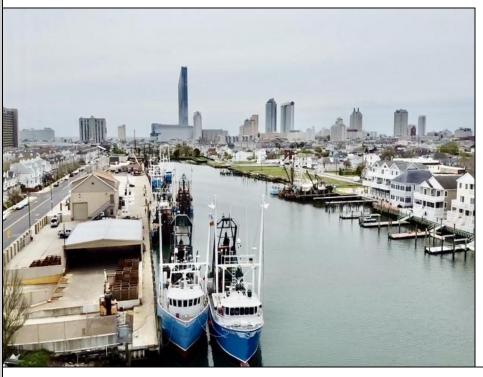

## **COMMENTS**

Two buildable lots for sale located in the historic Gardner's Basin area. Lots are numbered : 409 and 415 M Massachusetts ave. There are 2 boats slip and new bulkhead, with utilities right on the street. Zoning of this land is mixed use: commercial and residential ,which allows tremendous choice of opportunities including, but not limited to: mixed use building where first floor is commercial second residential with apartments. Other possible use will be building up a multifamily property duplex , or three story tall townhomes . 409 Massachusetts size is 50 x 182 415 Massachusetts size is 60 x 166.93 Waterfront , buildable land, 2 boat sliip waiting for new owner !!!