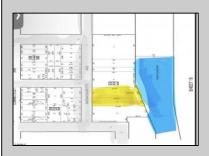

## COMMENTS

Two buildable lots for sale located in the historic Gardner's Basin area. Lots are numbered : 409 and 415 M Massachusetts ave. There are 2 boats slip and new bulkhead, with utilities right on the street. Zoning of this land is mixed use: commercial and residential ,which allows tremendous choice of opportunities including, but not limited to: mixed use building where first floor is commercial second residential with apartments. Other possible use will be building up a multifamily property duplex , or three story tall townhomes . 409 Massachusetts size is 50 x 182 415 Massachusetts size is 60 x 166.93 Waterfront , buildable land, 2 boat sliip waiting for new owner !!!