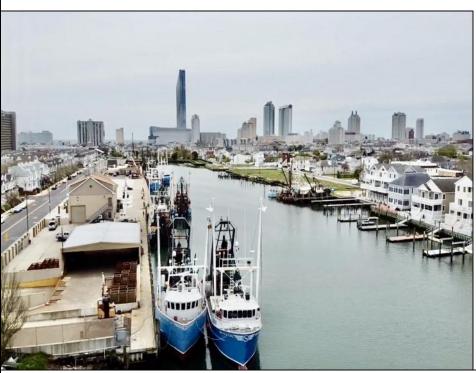

## COMMENTS

Two buildable lots for sale located in the historic Gardner's Basin area. Lots are numbered : 409 and 415 M Massachusetts ave. There are 2 boats slip and new bulkhead, with utilities right on the street. Zoning of this land is mixed use: commercial and residential ,which allows tremendous choice of opportunities including, but not limited to: mixed use building where first floor is commercial second residential with apartments. Other possible use will be building up a multifamily property duplex , or three story tall townhomes . 409 Massachusetts size is 50 x 182 415 Massachusetts size is 60 x 166.93 Waterfront , buildable land, 2 boat sliip waiting for new owner !!!