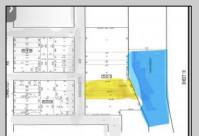

## **COMMENTS**

Two buildable lots for sale located in the historic Gardner's Basin area. Lots are numbered : 409 and 415 M Massachusetts ave. There are 2 boats slip and new bulkhead, with utilities right on the street. Zoning of this land is mixed use: commercial and residential ,which allows tremendous choice of opportunities including, but not limited to: mixed use building where first floor is commercial second residential with apartments. Other possible use will be building up a multifamily property duplex , or three story tall townhomes . 409 Massachusetts size is 50 x 182 415 Massachusetts size is 60 x 166.93 Waterfront , buildable land, 2 boat sliip waiting for new owner !!!